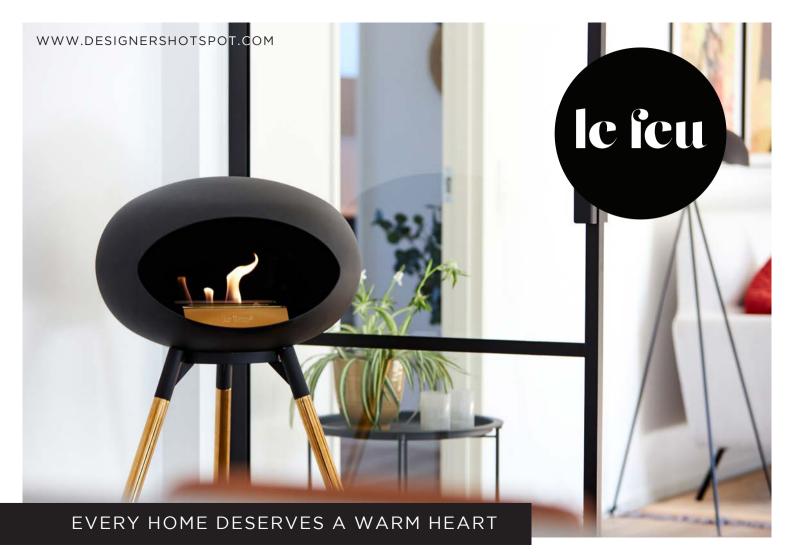

EVERY HOME DESERVES

A WARM HEART

# LE FEU ENVIRONMENT WE EMBRACE AN ECO-FRIENDLY FUTURE

Le Feu bioethanol fireplaces reduce the climate footprint and polluting emissions from the home. The heat from the fireplace is retained in the home as no chimney or ventilation is connected.