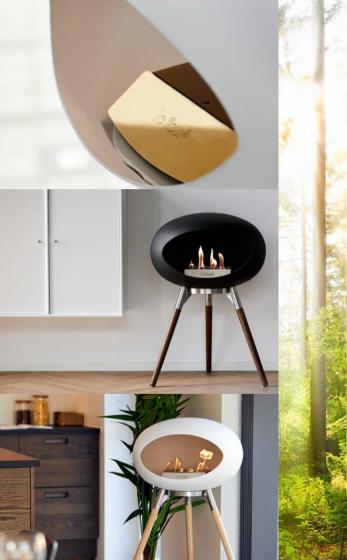

this year we launch the exclusive design novelty Le Feu Rose Gold which exudes classic elegance and exclusivity. Le Feu Rose Gold is timeless and on-trend with its warm tone and ambience. We are really excited to see how Rose Gold will contribute to the creative decor of beautiful, ever changing homes in the future

We design in your favour. Multiple customization options are available and all fireplaces are interchangable. This means updated design combinations and longevity of your Le Feu bio fireplace.