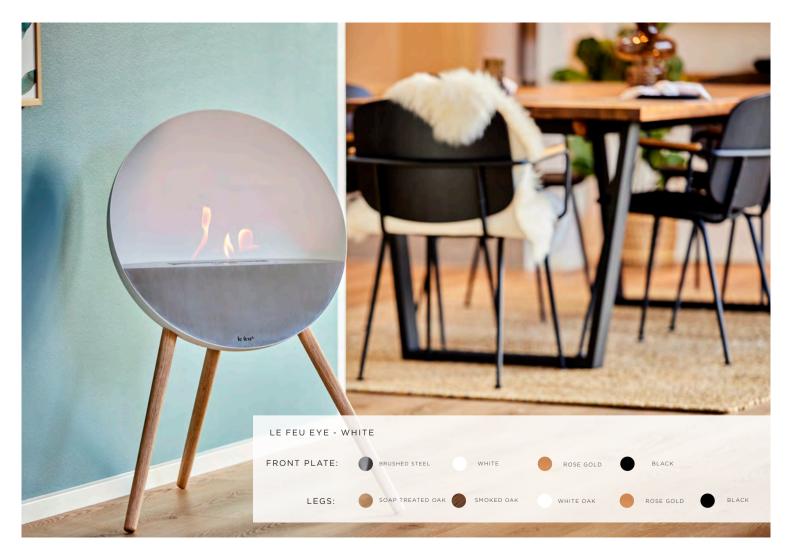

With 37 different design options, you can personalize the fireplace to your home. Explore all the options and be inspired. The timeless round shape comes in 3 colors, and you can customize the front plate and legs in different colors.

# WHAT IS YOUR FAVORITE?

### 37 DIFFERENT OPTIONS

WEBSITE designershotspot.com

SHOPS

Amsterdam Utrechtsestraat 127, 1017 VM Amsterdam T. +31 20 792 0820

Den Haag

Denneweg 126, 2514 CL Den Haag T. +31 70 792 0500

> \_designers\_\_\_\_ hotspot.com