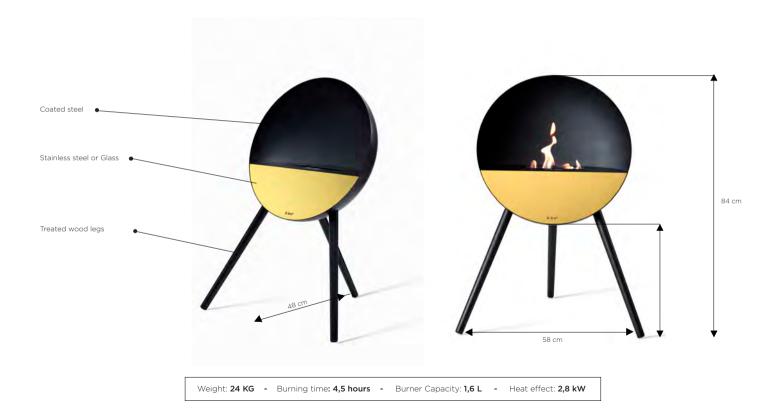

ES MEET YOUR EYE

We are very proud to present the Le Feu Eye - The new bioethanol fireplace from Le Feu Fires.

Le Feu Eye is designed to be displayed in your home. Enjoy the design from every angle, as the flames gives your room a cozy and a dynamic atmosphere. Every curve, every detail is made to perfection. Just as a piece of furniture, the Eye draws attention from everyone who enters the room.

With 37 different design options, you can personalize the fireplace to your home. Explore all the options and be inspired. The timeless round shape comes in 3 colors, and you can customize the front plate and legs in different colors.

We are really excited to see how The Le Feu Eye will contribute to the creative decor of beautiful, ever-changing homes in the future.







## SPECIFICATIONS



# WHAT IS YOUR FAVORITE?

### 37 DIFFERENT OPTIONS





WEBSITE designershotspot.com

SHOPS

Amsterdam Utrechtsestraat 127, 1017 VM Amsterdam T. +31 20 792 0820

Den Haag

Denneweg 126, 2514 CL Den Haag T. +31 70 792 0500

> \_designers\_\_\_\_ hotspot.com



#### JuMa Trading bv

P.O. Box 69409, 1060 CL Amsterdam,
The Netherlands
+31 85 4883 582
sales@designershotspot.com