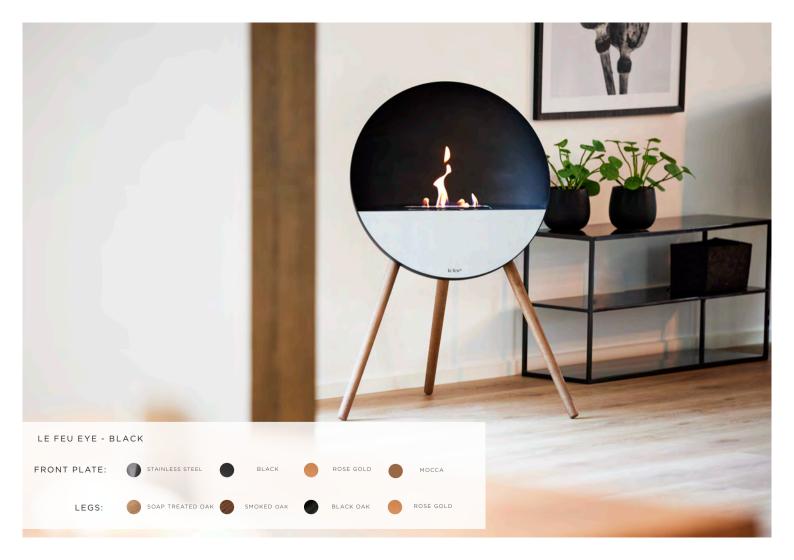

# LET THE FLAMES MEET YOUR EYE

We are very proud to present the Le Feu Eye - The new bioethanol fireplace from Le Feu Fires.

Le Feu Eye is designed to be displayed in your home. Enjoy the design from every angle, as the flames gives your room a cozy and a dynamic atmosphere. Every curve, every detail is made to perfection. Just as a piece of furniture, the Eye draws attention from everyone who enters the room.

With 37 different design options, you can personalize the fireplace to your home. Explore all the options and be inspired. The timeless round shape comes in 3 colors, and you can customize the front plate and legs in different colors.