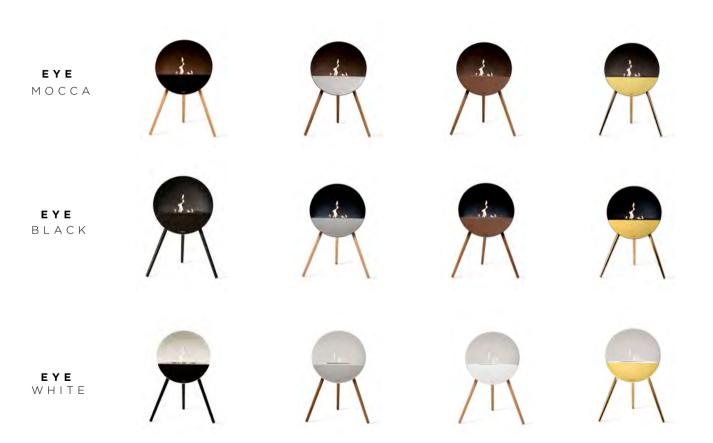

With 37 different design options, you can personalize the fireplace to your home. Explore all the options and be inspired. The timeless round shape comes in 3 colors, and you can customize the front plate and legs in different colors.

# WHAT IS YOUR FAVORITE?

### 37 DIFFERENT OPTIONS

WEBSITE designershotspot.com

SHOPS

Amsterdam Utrechtsestraat 127, 1017 VM Amsterdam T. +31 20 792 0820

Den Haag

Denneweg 126, 2514 CL Den Haag T. +31 70 792 0500

> \_designers\_\_\_\_ hotspot.com