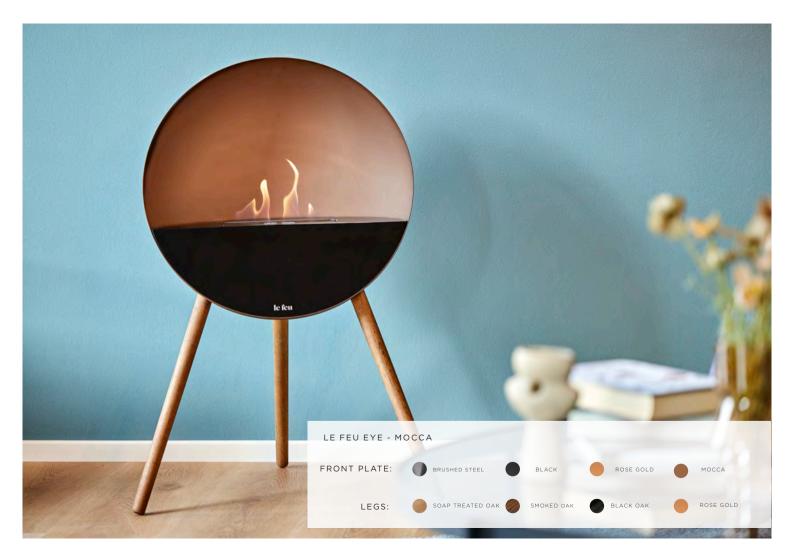

With 37 different design options, you can personalize the fireplace to your home. Explore all the options and be inspired. The timeless round shape comes in 3 colors, and you can customize the front plate and legs in different colors.

# WHAT IS YOUR FAVORITE?

### 37 DIFFERENT OPTIONS

WEBSITE designershotspot.com

SHOPS

Amsterdam Utrechtsestraat 127, 1017 VM Amsterdam T. +31 20 792 0820

Den Haag

Denneweg 126, 2514 CL Den Haag T. +31 70 792 0500

> \_designers\_\_\_\_ hotspot.com