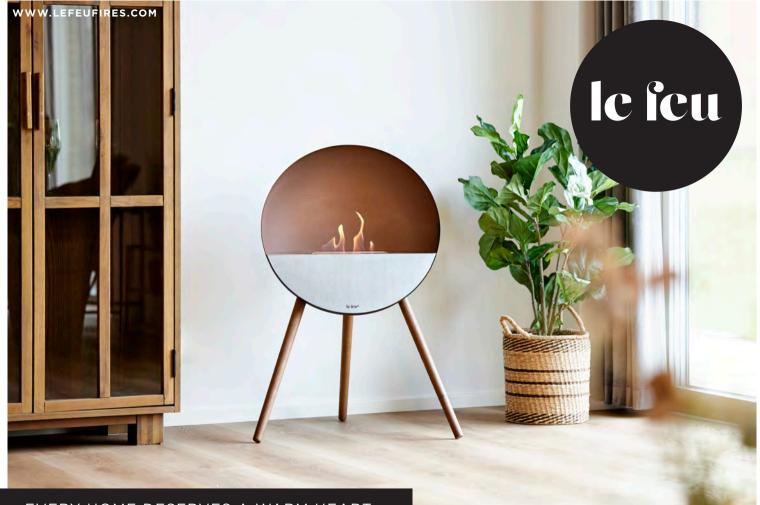

EVERY HOME DESERVES A WARM HEART

# LET THE FLAMES MEET YOUR EYE

We are very proud to present the Le Feu Eye - The new bioethanol fireplace from Le Feu Fires.

Le Feu Eye is designed to be displayed in your home. Enjoy the design from every angle, as the flames gives your room a cozy and a dynamic atmosphere. Every curve, every detail is made to perfection. Just as a piece of furniture, the Eye draws attention from everyone who enters the room.

With 37 different design options, you can personalize the fireplace to your home. Explore all the options and be inspired. The timeless round shape comes in 3 colors, and you can customize the front plate and legs in different colors.