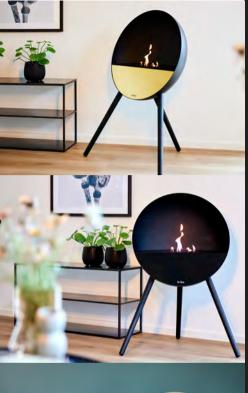

With 37 different design options, you can personalize the fireplace to your home. Explore all the options and be inspired. The timeless round shape comes in 3 colors, and you can customize the front plate and legs in different colors.

### 37 DIFFERENT OPTIONS

WEBSITE designershotspot.com

SHOPS

Amsterdam Utrechtsestraat 127, 1017 VM Amsterdam T. +31 20 792 0820

Den Haag

Denneweg 126, 2514 CL Den Haag T. +31 70 792 0500

> \_designers\_\_\_\_ hotspot.com