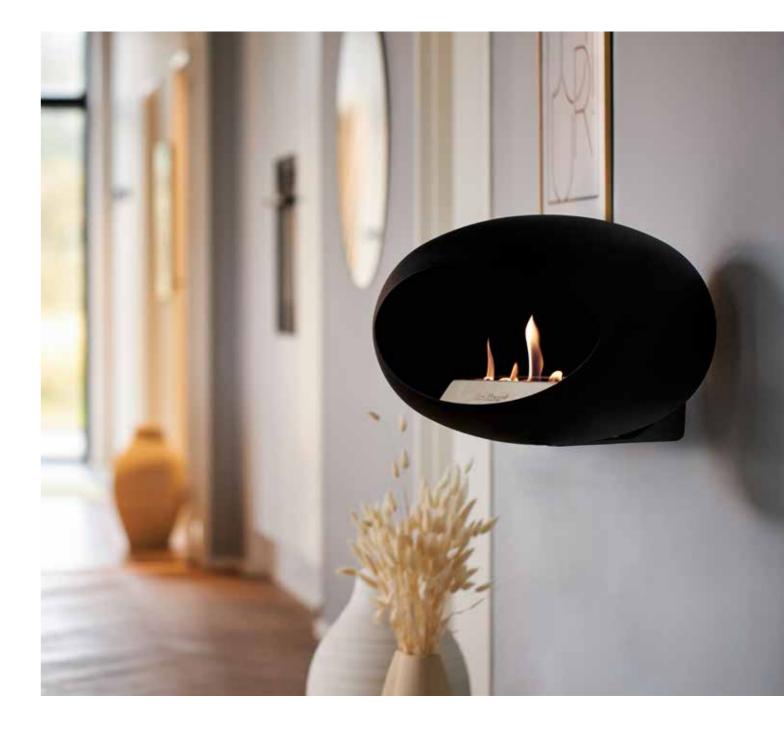

## **WALL**

Le Feu Wall for more space

Le Feu Wall does not occupy any floor space in the living area of your room, and might just be the finishing touch that completes your home.

#### WALL COMBINATIONS:

WALL MOUNT: WHITE BLACK MOCCA NICKEL

EASILY ADJUST THE DIRECTION OF LE FEU WALL, BOTH THE VISUAL ORIENTATION AND THE DIRECTION OF THE HEAT.

#### 180° TURN

Easily adjust the direction of Le Feu Wall. The functional hinge bracket enables you to turn the fireplace 90° left or right. This lets you adjust both the visual orientation and the direction of heat.

Please note: Le Feu Wall can only be mounted on brick or concrete wall.