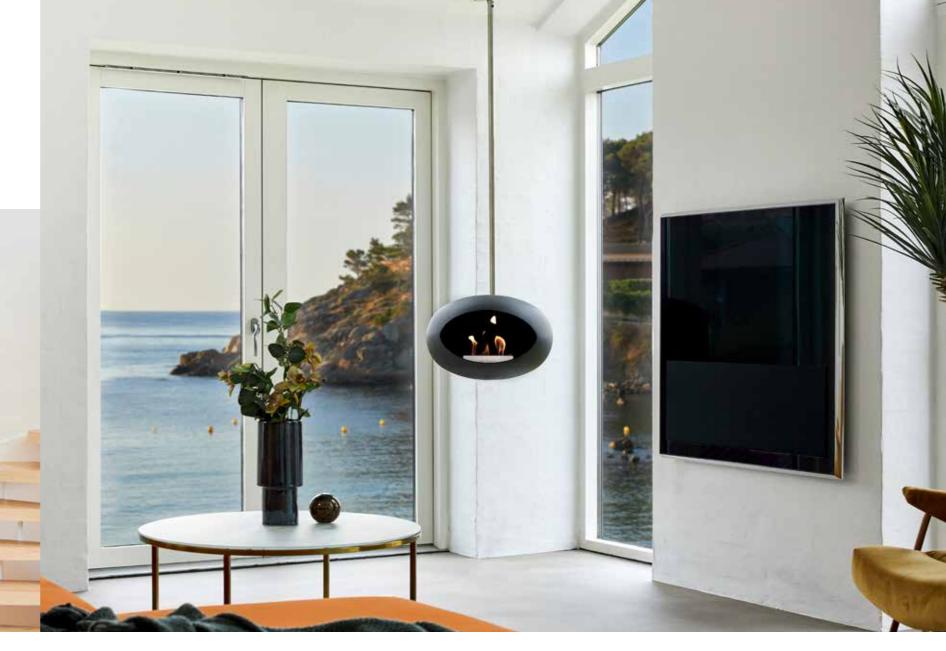

## SKY COMBINATIONS

Endless possibilities for creativity

#### **LE FEU BEST-SELLER**

Sky is characterized by its unique ceiling suspension, which makes the fireplace look light and elegant.

The elliptic dome merely floats in the air as it radiates a soft warmth, contributing to a cosy and relaxed atmosphere. If you are looking for a straightforward and eye catching piece that does not take up floor space,

Sky is certainly the fireplace for you.

## THE APPEAL AND BEAUTY OF SKY IS EXPERIENCED THROUGH ITS MODERN CLEAN LINES.

A stunning fireplace engineered to hang suspended from the ceiling. In our accessories collection you will find specific additions for extra ceiling height or mounting on sloped ceilings.

LE FEU SKY
A FRESH PERSPECTIVE
WITH MODERN CLEAN
LINES.