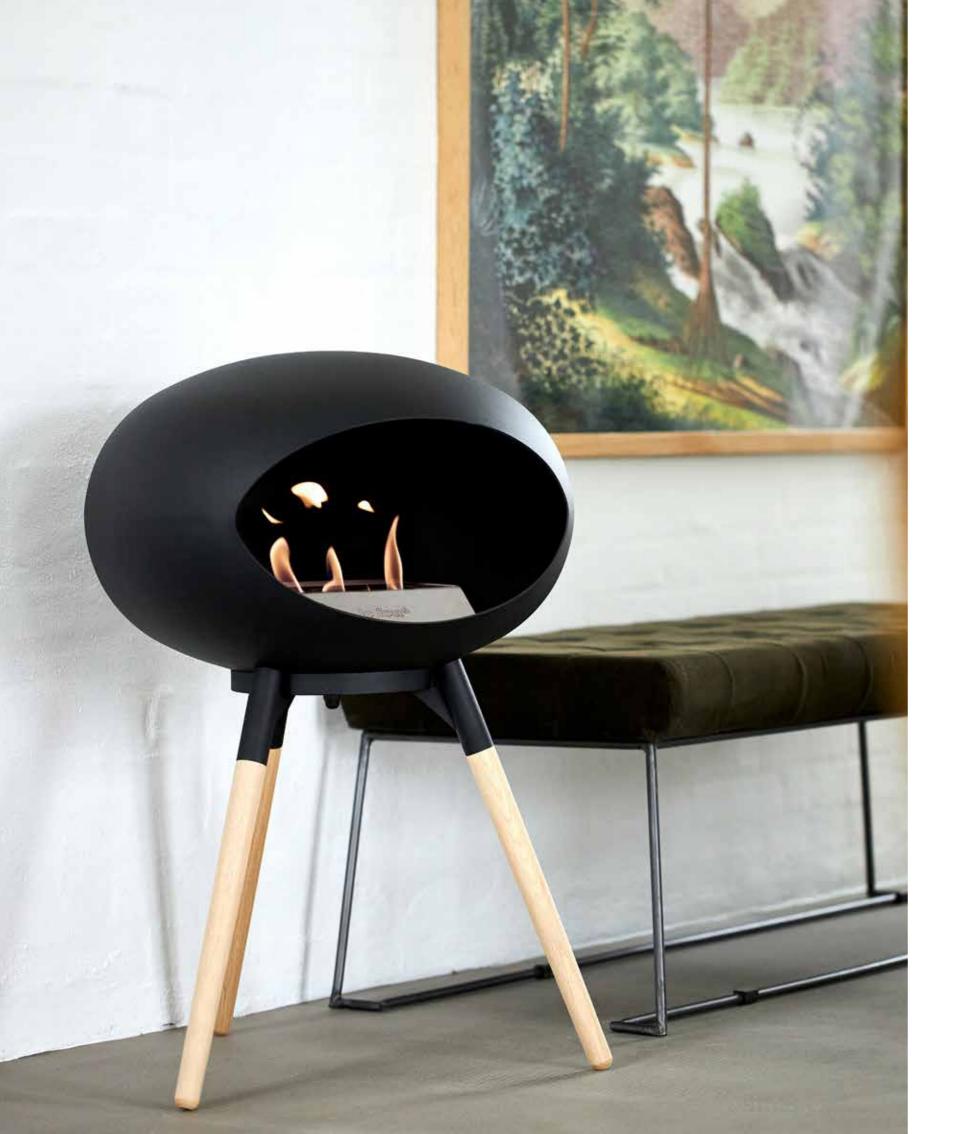

## GROUND HIGH ELEVATES THE FLAMES WITH ITS 79 CM LEGS. ELEGANT AND ECO-FRIENDLY.

Ground High is supported by either hand crafted wooden legs in optional Smoked Oak, Soap Treated Oak, Black Oak hardwood finish or Rose Gold. The dome finished in smooth matt black enhances the stunning glow from the flames radiating an efficient heat to create warmth and comfort in living areas throughout your home.

#### **GROUND HIGH COMBINATIONS:**

THIS MODEL IS INSPIRED BY THE
ARTFUL CONSTRUCTIONS OF NATURE AND
IS WELL-BALANCED ON ALL SURFACES.

26 LE FEU GROUND HIGH 27

PERFECT FOR THE TERRACE AND SMALL APARTMENTS.
LOW MODELS ARE LIGHT AND EASY TO MOVE AROUND
THE HOME AS WELL AS TO AN OUTDOOR LOCATION.