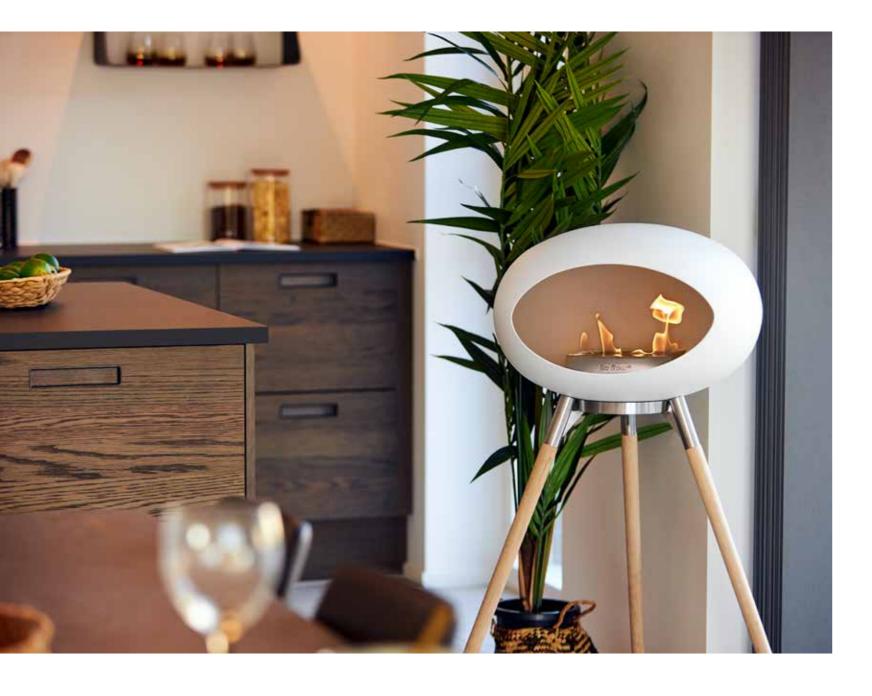

# GROUND HIGH COMBINATIONS

Le Feu Ground High is an elegant tripod fireplace featuring smooth, Danish hand crafted, wooden legs or exclusive Rose Gold legs adding a distinctive style to the warmth and ambiance created by the fire dome.

## GROUND HIGH ELEVATES THE FLAMES WITH ITS 79 CM LEGS. ELEGANT AND ECO-FRIENDLY.

Ground High is supported by either hand crafted wooden legs in optional Smoked Oak, Soap Treated Oak, Black Oak hardwood finish or Rose Gold. The dome finished in smooth matt black enhances the stunning glow from the flames radiating an efficient heat to create warmth and comfort in living areas throughout your home.

#### **GROUND HIGH COMBINATIONS:**

THIS MODEL IS INSPIRED BY THE
ARTFUL CONSTRUCTIONS OF NATURE AND
IS WELL-BALANCED ON ALL SURFACES.

26 LE FEU GROUND HIGH 27

PERFECT FOR THE TERRACE AND SMALL APARTMENTS.
LOW MODELS ARE LIGHT AND EASY TO MOVE AROUND
THE HOME AS WELL AS TO AN OUTDOOR LOCATION.