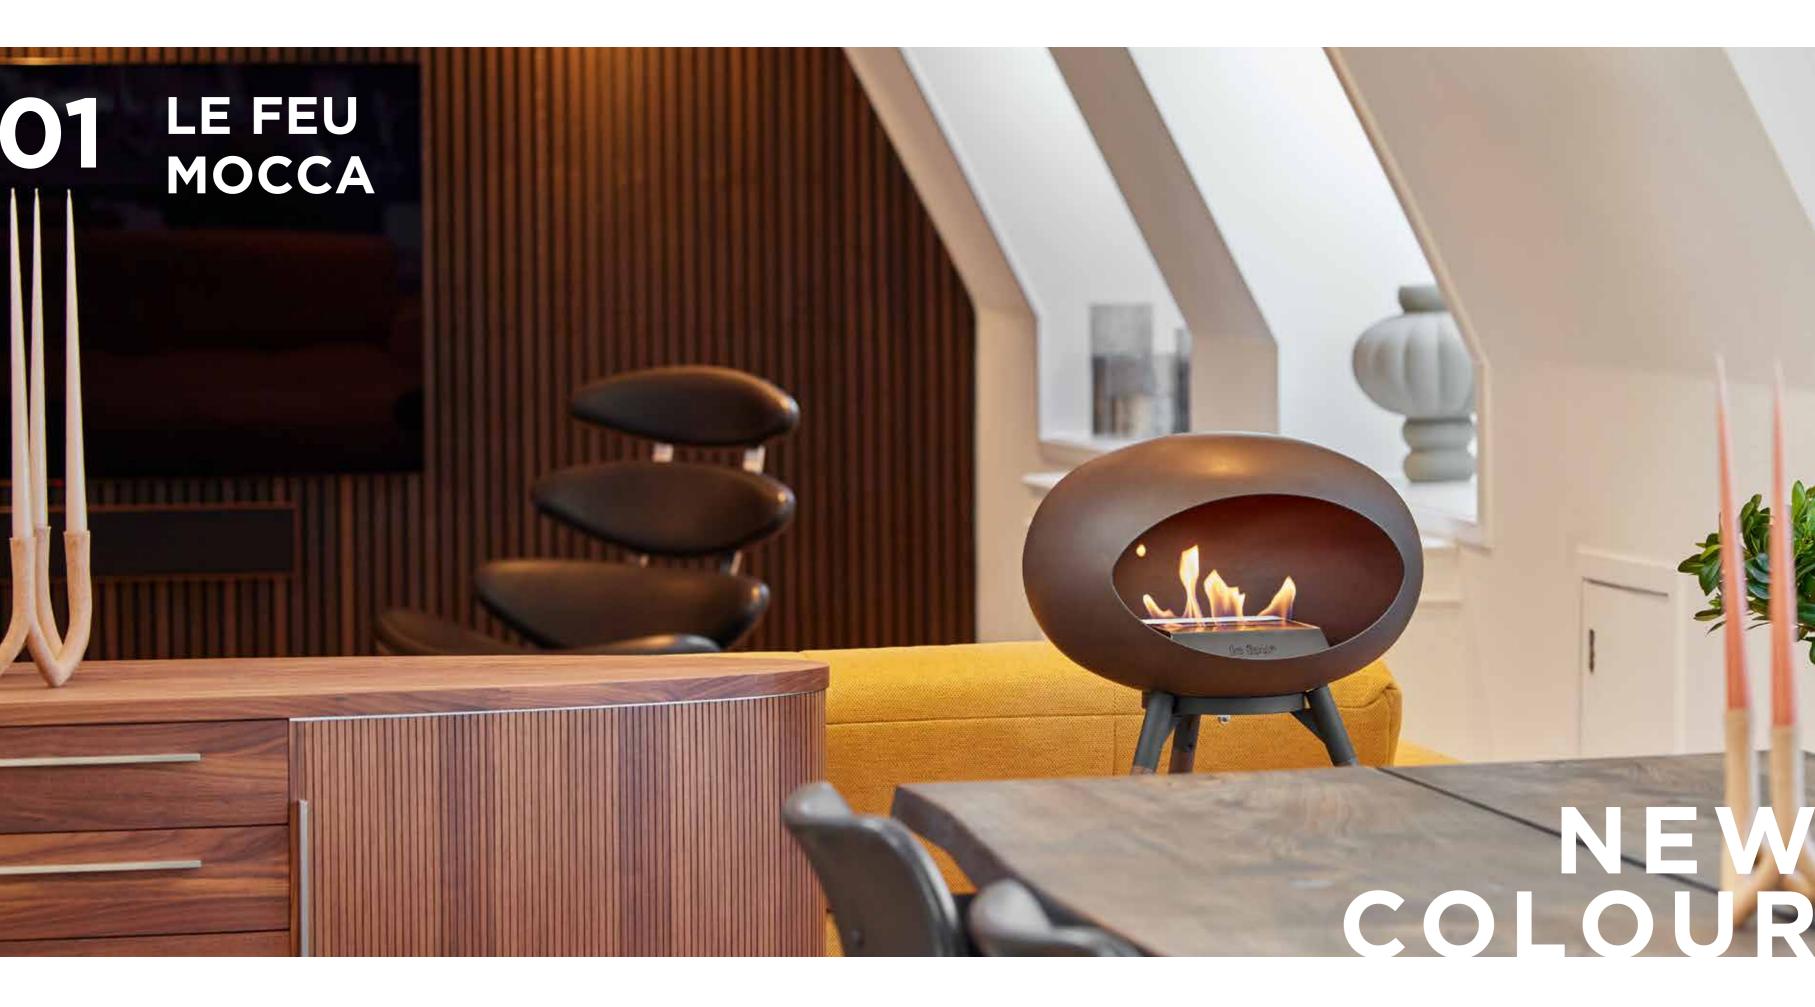

## MOCCA COMBINATIONS

LET THE FLAMES COME ALIVE ON THIS PERFECT BACKGROUND

Give the flames the perfect most beautiful background with the warm mocca colour.

The dark and natural tone makes the fireplace blend together perfectly with your interior design.

## THE BALANCED NATURAL SHADE OF MOCCA

Combine the dark chocolate mocca colour with the wide selection of accessories and create a unique fireplace for your home.

The stunning glow from the flame, radiates an efficient heat creating warmth and comfort in living areas throughout your home.

10 LE FEU MOCCA 11