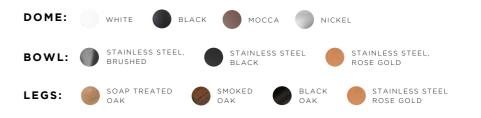

#### **GROUND LOW COMBINATIONS:**

DOME: WHITE BLACK MOCCA NICKEL

BOWL: STAINLESS STEEL, STAINLESS STEEL STAINLESS STEEL, ROSE GOLD

LEGS: SOAP TREATED OAK OAK STAINLESS STEEL ROSE GOLD

30 LE FEU GROUND LOW LE FEU GROUND LOW 31