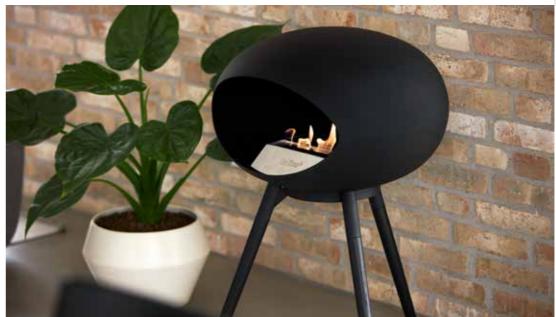

## GROUND HIGH ELEVATES THE FLAMES WITH ITS 79 CM LEGS. ELEGANT AND ECO-FRIENDLY.

Ground High is supported by either hand crafted wooden legs in optional Smoked Oak, Soap Treated Oak, Black Oak hardwood finish or Rose Gold. The dome finished in smooth matt black enhances the stunning glow from the flames radiating an efficient heat to create warmth and comfort in living areas throughout your home.

#### **GROUND HIGH COMBINATIONS:**

THIS MODEL IS INSPIRED BY THE
ARTFUL CONSTRUCTIONS OF NATURE AND
IS WELL-BALANCED ON ALL SURFACES.

26 LE FEU GROUND HIGH 27

PERFECT FOR THE TERRACE AND SMALL APARTMENTS.
LOW MODELS ARE LIGHT AND EASY TO MOVE AROUND
THE HOME AS WELL AS TO AN OUTDOOR LOCATION.