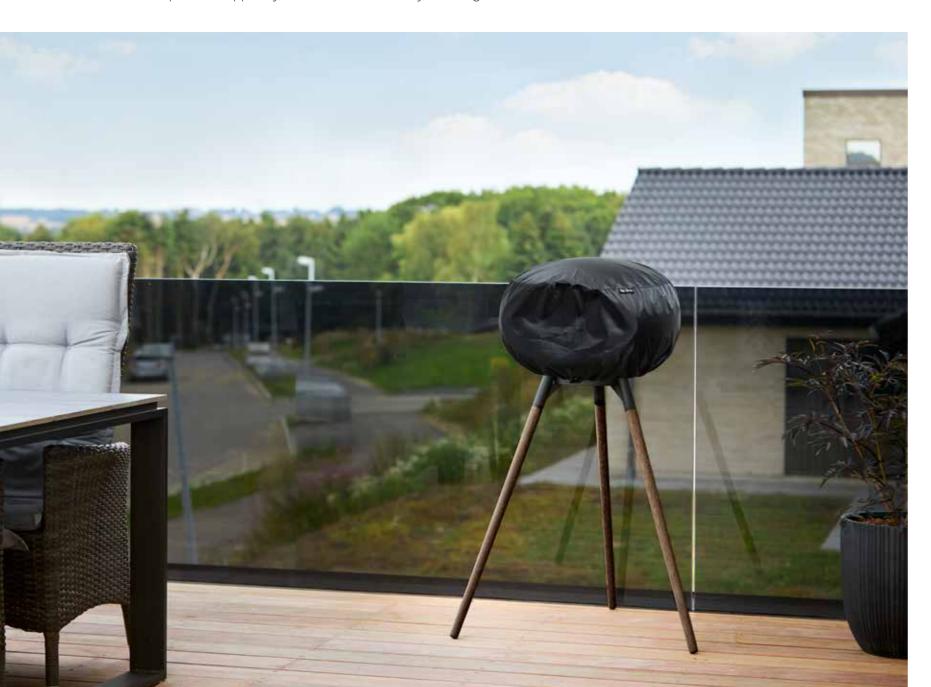

## **NOVELTY** LE FEU OUTDOOR COVER

#### **EMBRACE THE WEATHER WITH OUR NEW ORIGINAL LE FEU OUTDOOR COVER**

Come rain or come shine - Here's the perfect protective cover for your Le Feu fireplace on outdoor locations.

The polypropylene cover is very durable and weather resistant, fitted perfectly to the shape of the dome. With durability and easy mounting in mind the cover features stainless painted copper eyelets and low friction nylon string.