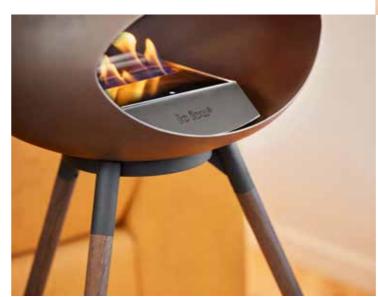

### LE FEU SAFETY

For you and your family ... And the environment

We strive to provide a safe and secure user experience. By using modern and well-known technologies the Le Feu fireplaces are constructed to ensure the highest level of safety. Every fireplace is made from high quality materials, and hand finished to ensure the highest level of quality in the final product.

The Le Feu fireplace is made using our SafeBurn technology. This technology ensures a very safe construction of the burner. The burner is spill proof, so even in extreme situations, the burner will never leak large amounts of bioethanol.

The SafeBurn technology ensures a high level of safety during handling. Moving the fireplace will never cause spillage of bioethanol.

The burner is installed with a ceramic fibre which absorbs the bioethanol like a sponge. Therefore, even a full burner can be turned upside down without spilling.