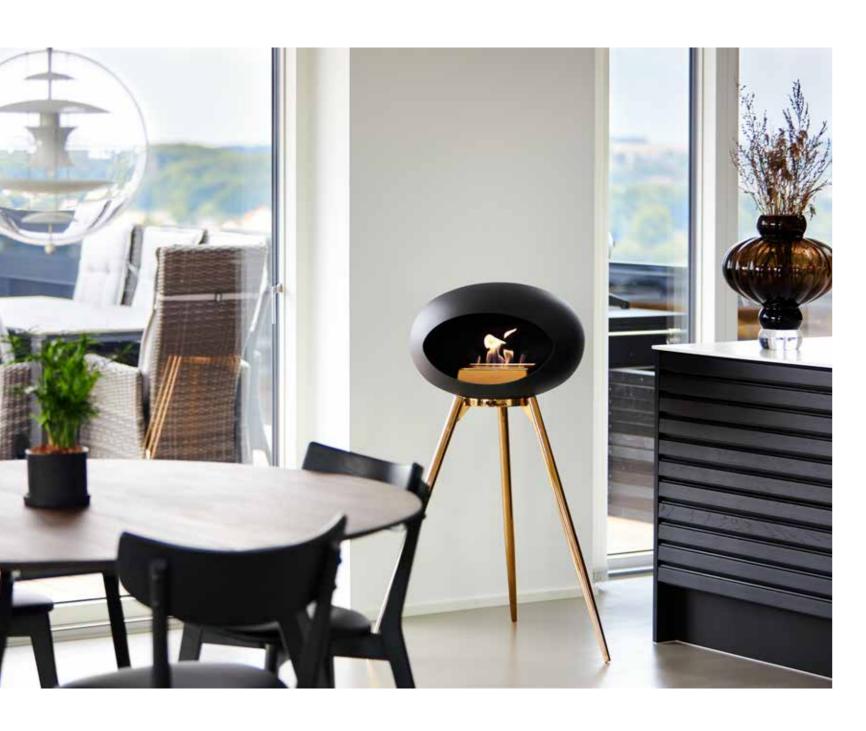

# GROUND HIGH COMBINATIONS

Le Feu Ground High is an elegant tripod fireplace featuring smooth, Danish hand crafted, wooden legs or exclusive Rose Gold legs adding a distinctive style to the warmth and ambiance created by the fire dome.

## GROUND HIGH ELEVATES THE FLAMES WITH ITS 79 CM LEGS. ELEGANT AND ECO-FRIENDLY.

Ground High is supported by either hand crafted wooden legs in optional Smoked Oak, Soap Treated Oak, Black Oak hardwood finish or Rose Gold. The dome finished in smooth matt black enhances the stunning glow from the flames radiating an efficient heat to create warmth and comfort in living areas throughout your home.

#### **GROUND HIGH COMBINATIONS:**

THIS MODEL IS INSPIRED BY THE
ARTFUL CONSTRUCTIONS OF NATURE AND
IS WELL-BALANCED ON ALL SURFACES.

26 LE FEU GROUND HIGH 27

PERFECT FOR THE TERRACE AND SMALL APARTMENTS.
LOW MODELS ARE LIGHT AND EASY TO MOVE AROUND
THE HOME AS WELL AS TO AN OUTDOOR LOCATION.