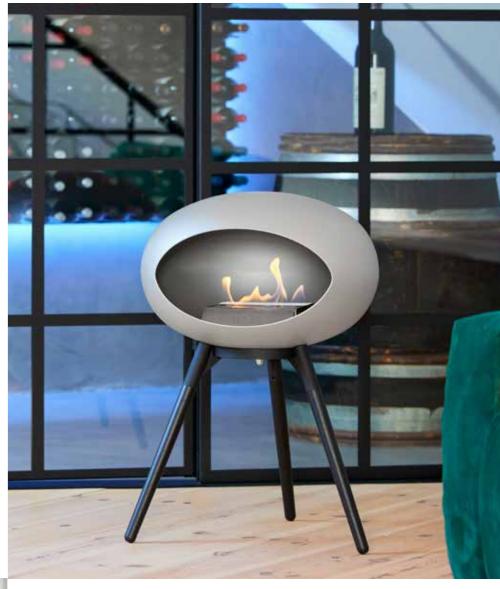

## STEEL HIGH **COMBINATIONS**

Le Feu Ground Steel High - For a clean look

With a stylish floor plate, Le Feu Ground Steel High is the epitome of elegance and clean lines. Both sharp and classy at the same time. Ground Steel High is a versatile model and will undoubtedly adorn any home.

#### **GROUND STEEL HIGH COMBINATIONS:**

WHITE BLACK MOCCA NICKEL PLATE: STAINLESS STEEL, BRUSHED STAINLESS STEEL BLACK

#### **GROUND STEEL HIGH**

Like other Le Feu models, Ground Steel requires no chimney or flue and is easy to install and is in keeping with Le Feu bioethanol fireplaces' user-friendly approach to assure satisfaction.

Scandinavian design combined with precision engineering creates an elegant modern fireplace in stunning chrome.