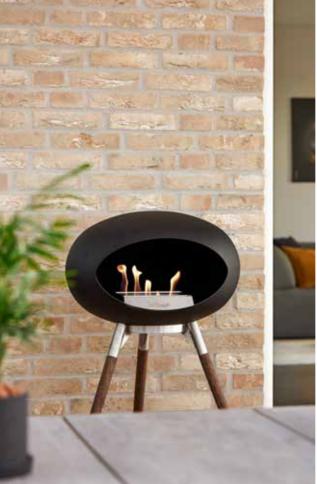

## **STEEL LOW COMBINATIONS**

With its beautiful cut the Le Feu fireplace is a piece of furniture that fits in everywhere, from old world to minimalist designer homes . Ground Steel Low is a versatile model that can be used both indoors and outdoors. Ground Steel Low is a versatile model and will undoubtedly adorn any home.

EVERY HOME HAS THAT SPECIAL PLACE FOR GREAT TIMES TOGETHER.

#### **GROUND STEEL LOW**

Place your Le Feu bio fireplace wherever you want. Our design makes it reusable, simply personalize it by accessorizing it with optional designs. When purchasing your first Le Feu bio fireplace you choose the Le Feu model most suitable for your home.