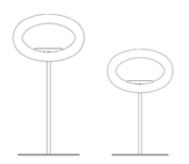

## STEEL HIGH **COMBINATIONS**

Le Feu Ground Steel High - For a clean look

With a stylish floor plate, Le Feu Ground Steel High is the epitome of elegance and clean lines. Both sharp and classy at the same time. Ground Steel High is a versatile model and will undoubtedly adorn any home.

#### **GROUND STEEL HIGH COMBINATIONS:**

WHITE BLACK MOCCA NICKEL PLATE: STAINLESS STEEL, BRUSHED STAINLESS STEEL BLACK

#### **GROUND STEEL HIGH**

Like other Le Feu models, Ground Steel requires no chimney or flue and is easy to install and is in keeping with Le Feu bioethanol fireplaces' user-friendly approach to assure satisfaction.

Scandinavian design combined with precision engineering creates an elegant modern fireplace in stunning chrome.

## **STEEL LOW COMBINATIONS**

With its beautiful cut the Le Feu fireplace is a piece of furniture that fits in everywhere, from old world to minimalist designer homes . Ground Steel Low is a versatile model that can be used both indoors and outdoors. Ground Steel Low is a versatile model and will undoubtedly adorn any home.

EVERY HOME HAS THAT SPECIAL PLACE FOR GREAT TIMES TOGETHER.

#### **GROUND STEEL LOW**

Place your Le Feu bio fireplace wherever you want. Our design makes it reusable, simply personalize it by accessorizing it with optional designs. When purchasing your first Le Feu bio fireplace you choose the Le Feu model most suitable for your home.