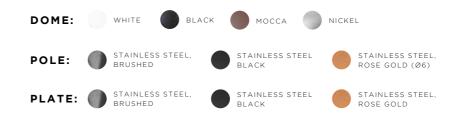

#### **GROUND LOW COMBINATIONS:**

DOME: WHITE BLACK MOCCA NICKEL

BOWL: STAINLESS STEEL, STAINLESS STEEL STAINLESS STEEL, ROSE GOLD

LEGS: SOAP TREATED OAK OAK STAINLESS STEEL ROSE GOLD

30 LE FEU GROUND LOW LE FEU GROUND LOW 31

#### **GROUND LOW + HIGH COMBINATIONS:**

DOME: WHITE BLACK MOCCA NICKEL

BOWL: STAINLESS STEEL, STAINLESS STEEL, BLACK STAINLESS STEEL, ROSE GOLD

| DATA  |        |       |       |         |  |
|-------|--------|-------|-------|---------|--|
|       | HEIGHT | WIDTH | DEPTH | WEIGHT  |  |
| нібн: | 106 CM | 68 CM | 59 CM | 22,5 KG |  |
| LOW:  | 78 CM  | 52 CM | 48 CM | 22 KG   |  |

#### **GROUND STEEL LOW + HIGH COMBINATIONS:**

PLATE: STAINLESS STEEL, STAINLESS STEEL, BLACK STAINLESS STEEL, ROSE GOLD (ONLY FOR 50 CM - 06)

|       |        | DATA  |       |         |
|-------|--------|-------|-------|---------|
|       | HEIGHT | WIDTH | DEPTH | WEIGHT  |
| нібн: | 120 CM | 52 CM | 48 CM | 29 KG   |
| LOW:  | 90 CM  | 52 CM | 48 CM | 26,5 KG |