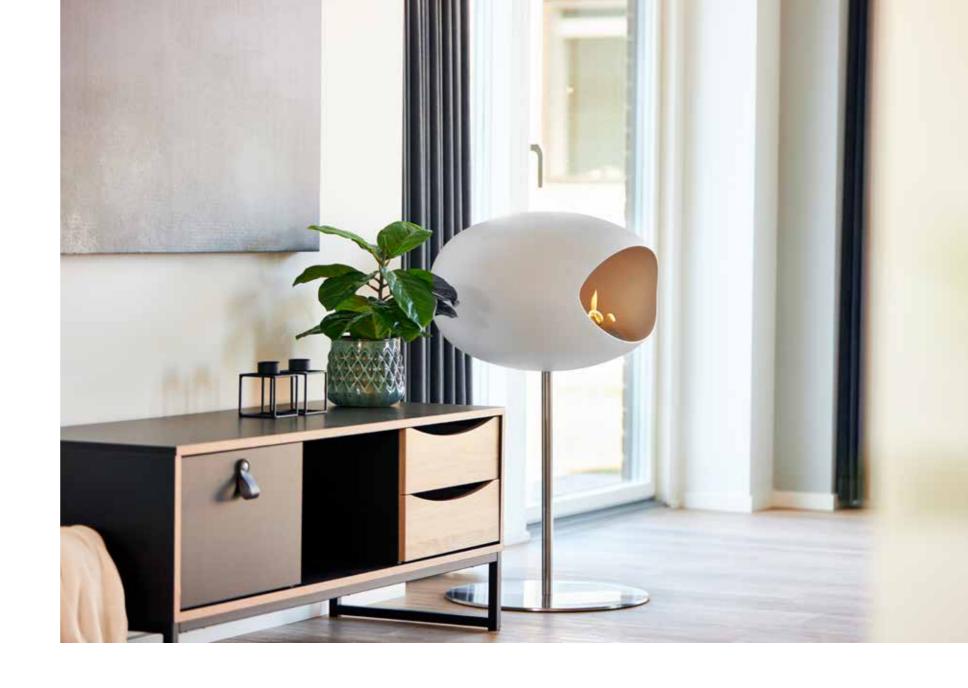

## SKY COMBINATIONS

Endless possibilities for creativity

#### **LE FEU BEST-SELLER**

Sky is characterized by its unique ceiling suspension, which makes the fireplace look light and elegant.

The elliptic dome merely floats in the air as it radiates a soft warmth, contributing to a cosy and relaxed atmosphere. If you are looking for a straightforward and eye catching piece that does not take up floor space,

Sky is certainly the fireplace for you.

## THE APPEAL AND BEAUTY OF SKY IS EXPERIENCED THROUGH ITS MODERN CLEAN LINES.

A stunning fireplace engineered to hang suspended from the ceiling. In our accessories collection you will find specific additions for extra ceiling height or mounting on sloped ceilings.

LE FEU SKY
A FRESH PERSPECTIVE
WITH MODERN CLEAN
LINES.