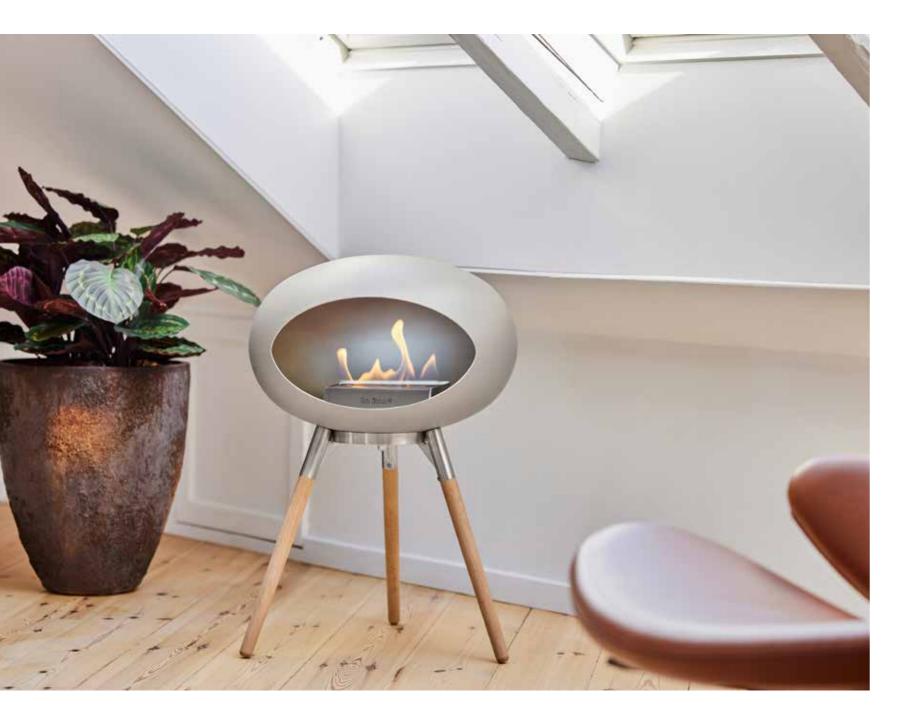

# GROUND HIGH COMBINATIONS

Le Feu Ground High is an elegant tripod fireplace featuring smooth, Danish hand crafted, wooden legs or exclusive Rose Gold legs adding a distinctive style to the warmth and ambiance created by the fire dome.

## GROUND HIGH ELEVATES THE FLAMES WITH ITS 79 CM LEGS. ELEGANT AND ECO-FRIENDLY.

Ground High is supported by either hand crafted wooden legs in optional Smoked Oak, Soap Treated Oak, Black Oak hardwood finish or Rose Gold. The dome finished in smooth matt black enhances the stunning glow from the flames radiating an efficient heat to create warmth and comfort in living areas throughout your home.

#### **GROUND HIGH COMBINATIONS:**

THIS MODEL IS INSPIRED BY THE
ARTFUL CONSTRUCTIONS OF NATURE AND
IS WELL-BALANCED ON ALL SURFACES.

26 LE FEU GROUND HIGH 27

PERFECT FOR THE TERRACE AND SMALL APARTMENTS.
LOW MODELS ARE LIGHT AND EASY TO MOVE AROUND
THE HOME AS WELL AS TO AN OUTDOOR LOCATION.