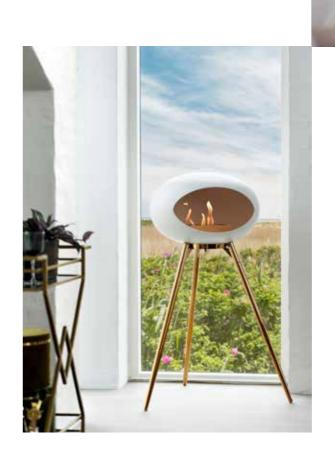

## SKY COMBINATIONS

Endless possibilities for creativity

#### **LE FEU BEST-SELLER**

Sky is characterized by its unique ceiling suspension, which makes the fireplace look light and elegant.

The elliptic dome merely floats in the air as it radiates a soft warmth, contributing to a cosy and relaxed atmosphere. If you are looking for a straightforward and eye catching piece that does not take up floor space,

Sky is certainly the fireplace for you.

## THE APPEAL AND BEAUTY OF SKY IS EXPERIENCED THROUGH ITS MODERN CLEAN LINES.

A stunning fireplace engineered to hang suspended from the ceiling. In our accessories collection you will find specific additions for extra ceiling height or mounting on sloped ceilings.

LE FEU SKY
A FRESH PERSPECTIVE
WITH MODERN CLEAN
LINES.