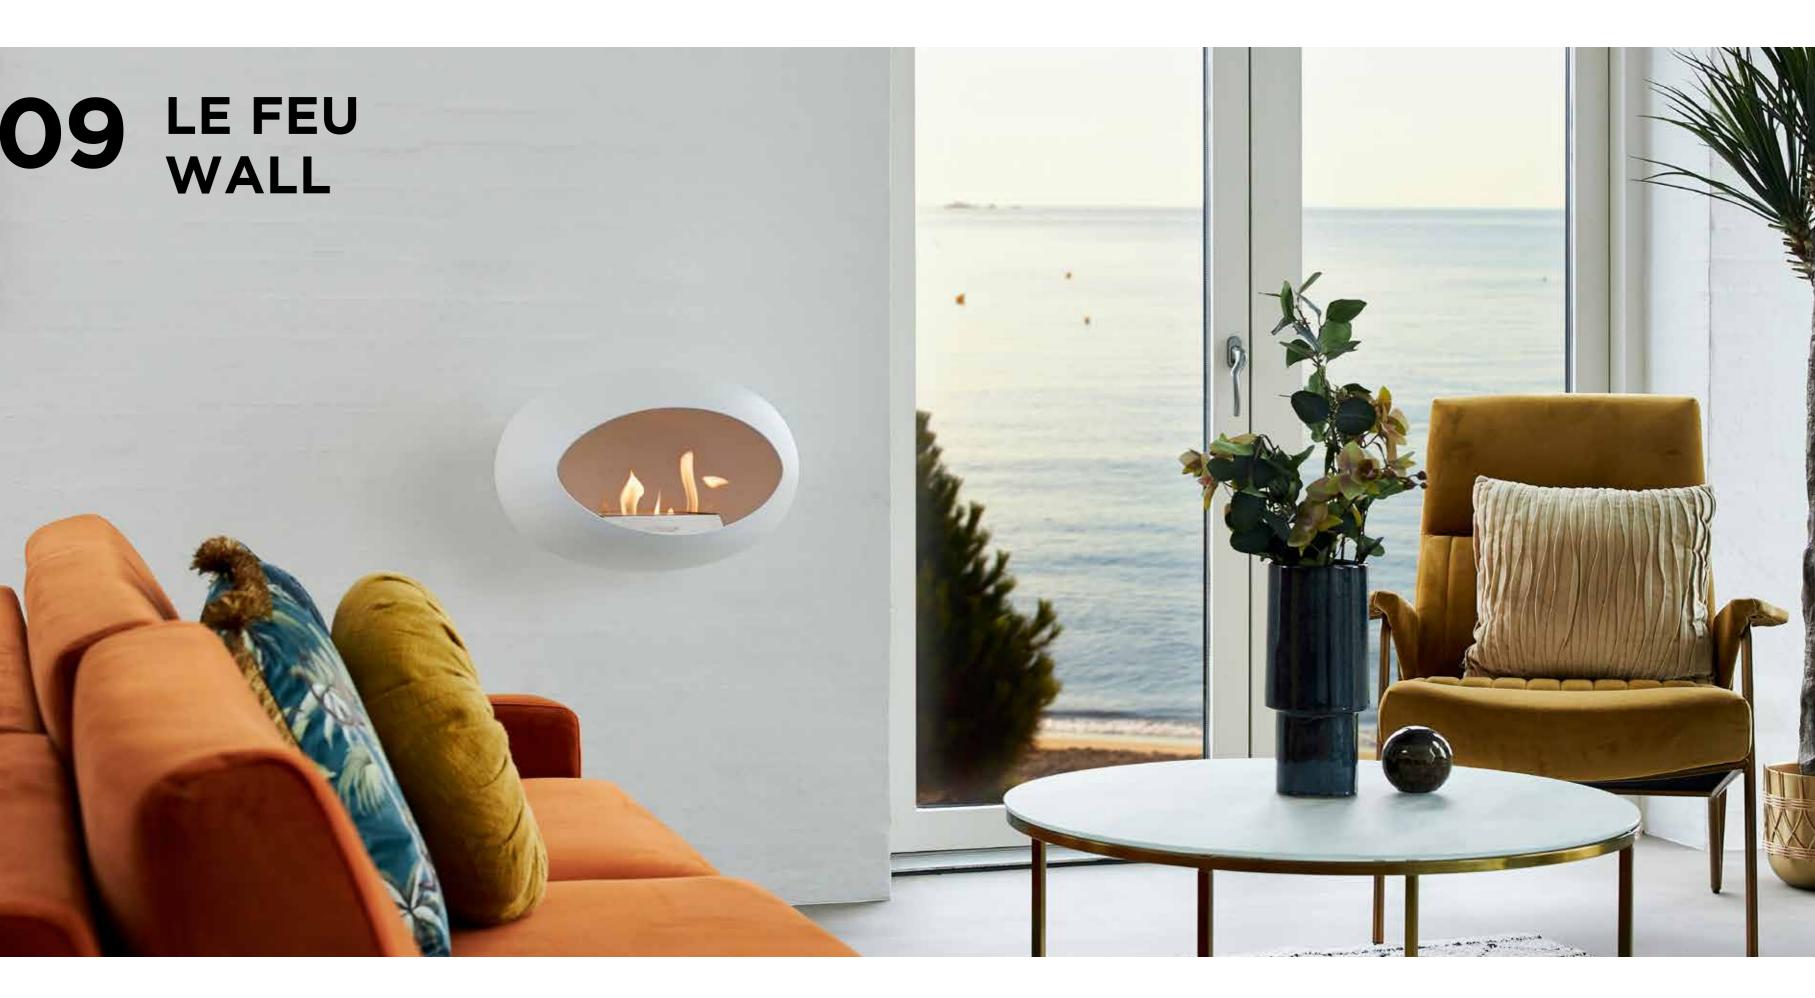

## **WALL**

Le Feu Wall for more space

Le Feu Wall does not occupy any floor space in the living area of your room, and might just be the finishing touch that completes your home.

#### WALL COMBINATIONS:

WALL MOUNT: WHITE BLACK MOCCA NICKEL

EASILY ADJUST THE DIRECTION OF LE FEU WALL, BOTH THE VISUAL ORIENTATION AND THE DIRECTION OF THE HEAT.

#### 180° TURN

Easily adjust the direction of Le Feu Wall. The functional hinge bracket enables you to turn the fireplace 90° left or right. This lets you adjust both the visual orientation and the direction of heat.

Please note: Le Feu Wall can only be mounted on brick or concrete wall.