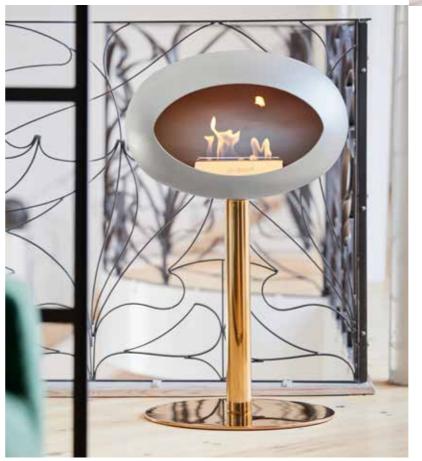

## **ROSE GOLD COMBINATIONS**

CAPTIVATING AND LUXURIOUS

The warm hues of Rose Gold greets you with a noble and luxurious feel. Rose Gold bring a sophisticated touch into your home and enhances any kind of home styling.

#### THE WARM HUES OF ROSE GOLD

Greeting you with a noble and luxurious sensation. The dancing flames in the fire dome corresponds perfectly with the Rose Gold surfaces and creates an arresting spread of ambience.

Le Feu Rose Gold is available both in Ground Low and Ground High as well as Ground Steel and Sky models.

18 LE FEU ROSE GOLD LE FEU ROSE GOLD 19