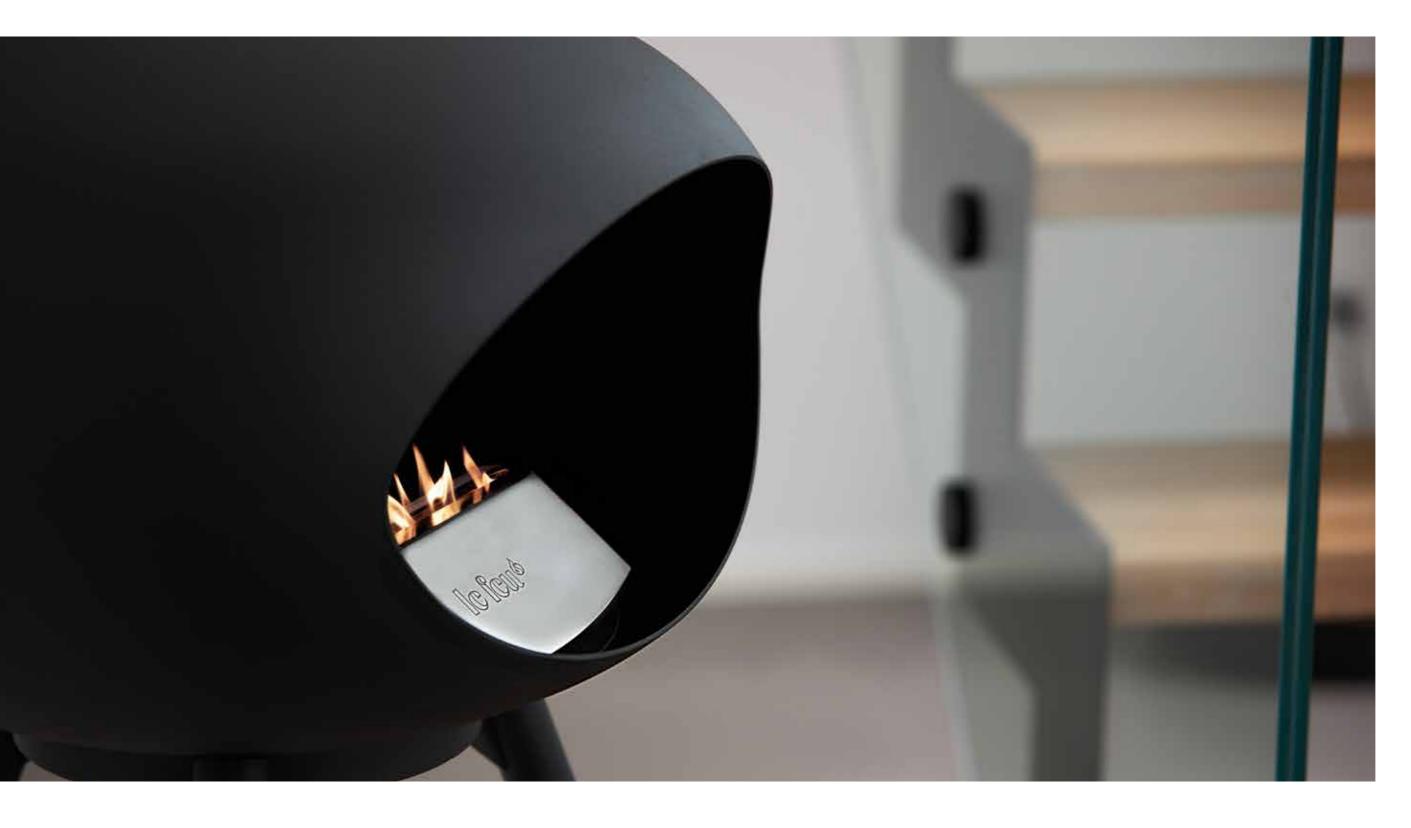

The Le Feu fireplace is made using our SafeBurn technology. This technology ensures a very safe construction of the burner. The burner is spill proof, so even in extreme situations, the burner will never leak large amounts of bioethanol.

The SafeBurn technology ensures a high level of safety during handling. Moving the fireplace will never cause spillage of bioethanol.

The burner is installed with a ceramic fibre which absorbs the bioethanol like a sponge. Therefore, even a full burner can be turned upside down without spilling.