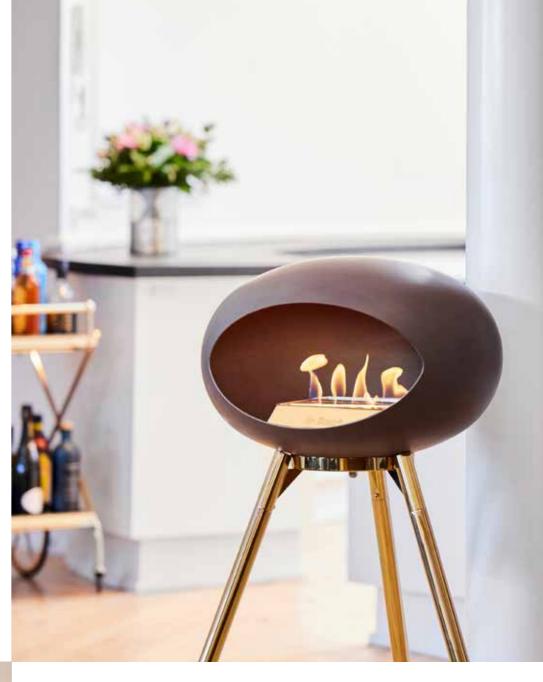

## MOCCA COMBINATIONS

LET THE FLAMES COME ALIVE ON THIS PERFECT BACKGROUND

Give the flames the perfect most beautiful background with the warm mocca colour.

The dark and natural tone makes the fireplace blend together perfectly with your interior design.

## THE BALANCED NATURAL SHADE OF MOCCA

Combine the dark chocolate mocca colour with the wide selection of accessories and create a unique fireplace for your home.

The stunning glow from the flame, radiates an efficient heat creating warmth and comfort in living areas throughout your home.

10 LE FEU MOCCA 11