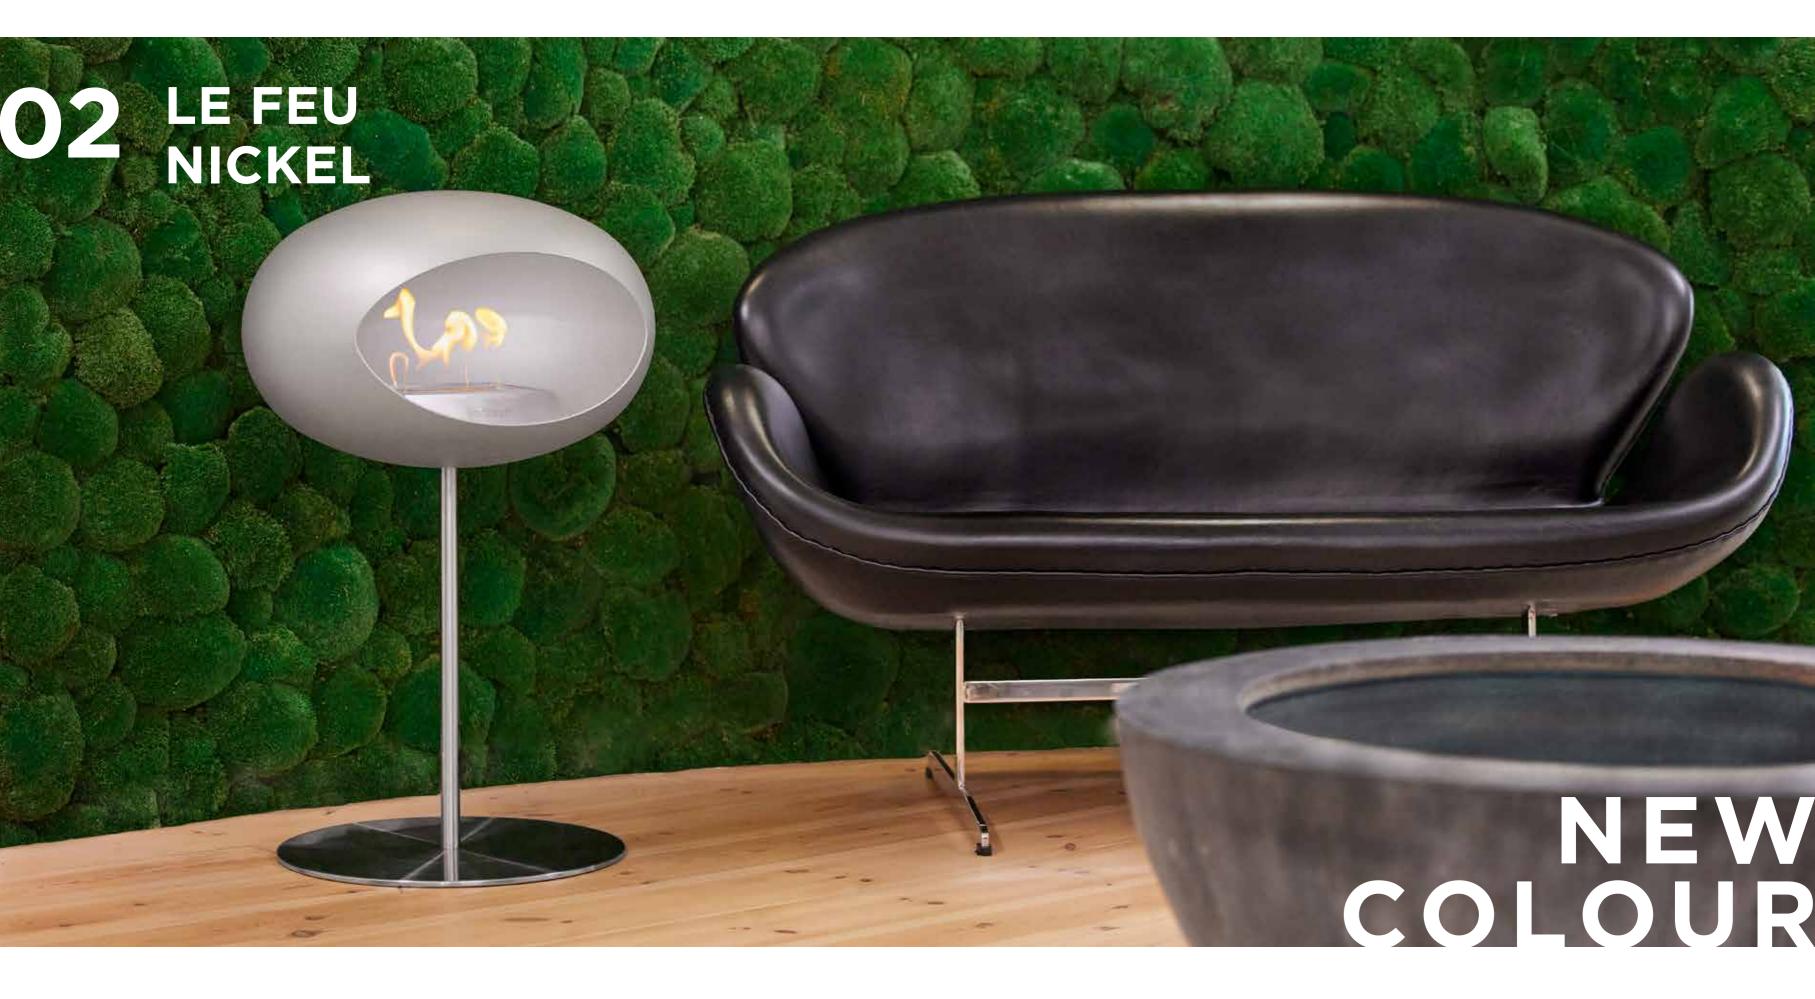

## NICKEL COMBINATIONS

The elegance of the Nickel colour underlindes the meaningful minimalism, as it combines the raw metalic colour with the efficient and environmentally friendly heat.

THE NICKEL COLOUR
EMPHASIZE THE
RAW DESIGN AND
WARM FLAMES

#### **CLEAN DESIGN - ENDLESS POSSIBILITIES**

Nickel is a natural element obtained from the core of the earth. The raw and clean design of the Nickel dome, gives you endless possibilities in your fireplace design.

14 LE FEU NICKEL LE FEU NICKEL 15