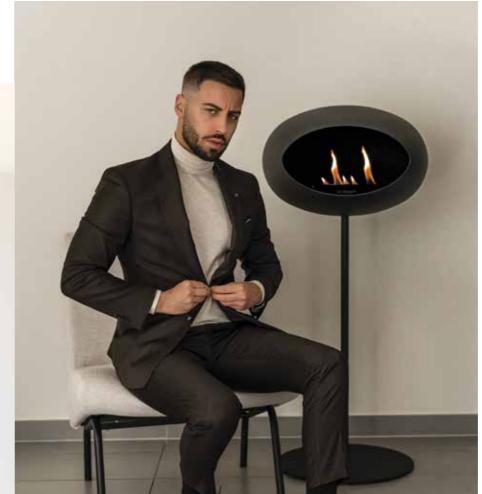

## STEEL HIGH **COMBINATIONS**

Le Feu Ground Steel High - For a clean look

With a stylish floor plate, Le Feu Ground Steel High is the epitome of elegance and clean lines. Both sharp and classy at the same time. Ground Steel High is a versatile model and will undoubtedly adorn any home.

#### **GROUND STEEL HIGH**

Like other Le Feu models, Ground Steel requires no chimney or flue and is easy to install and is in keeping with Le Feu bioethanol fireplaces' user-friendly approach to assure satisfaction.

Scandinavian design combined with precision engineering creates an elegant modern fireplace in stunning chrome.