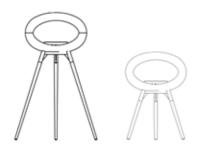

# GROUND HIGH COMBINATIONS

Le Feu Ground High is an elegant tripod fireplace featuring smooth, Danish hand crafted, wooden legs or exclusive Rose Gold legs adding a distinctive style to the warmth and ambiance created by the fire dome.

## GROUND HIGH ELEVATES THE FLAMES WITH ITS 79 CM LEGS. ELEGANT AND ECO-FRIENDLY.

Ground High is supported by either hand crafted wooden legs in optional Smoked Oak, Soap Treated Oak, Black Oak hardwood finish or Rose Gold. The dome finished in smooth matt black enhances the stunning glow from the flames radiating an efficient heat to create warmth and comfort in living areas throughout your home.

#### **GROUND HIGH COMBINATIONS:**

THIS MODEL IS INSPIRED BY THE
ARTFUL CONSTRUCTIONS OF NATURE AND
IS WELL-BALANCED ON ALL SURFACES.

26 LE FEU GROUND HIGH 27

PERFECT FOR THE TERRACE AND SMALL APARTMENTS.
LOW MODELS ARE LIGHT AND EASY TO MOVE AROUND
THE HOME AS WELL AS TO AN OUTDOOR LOCATION.