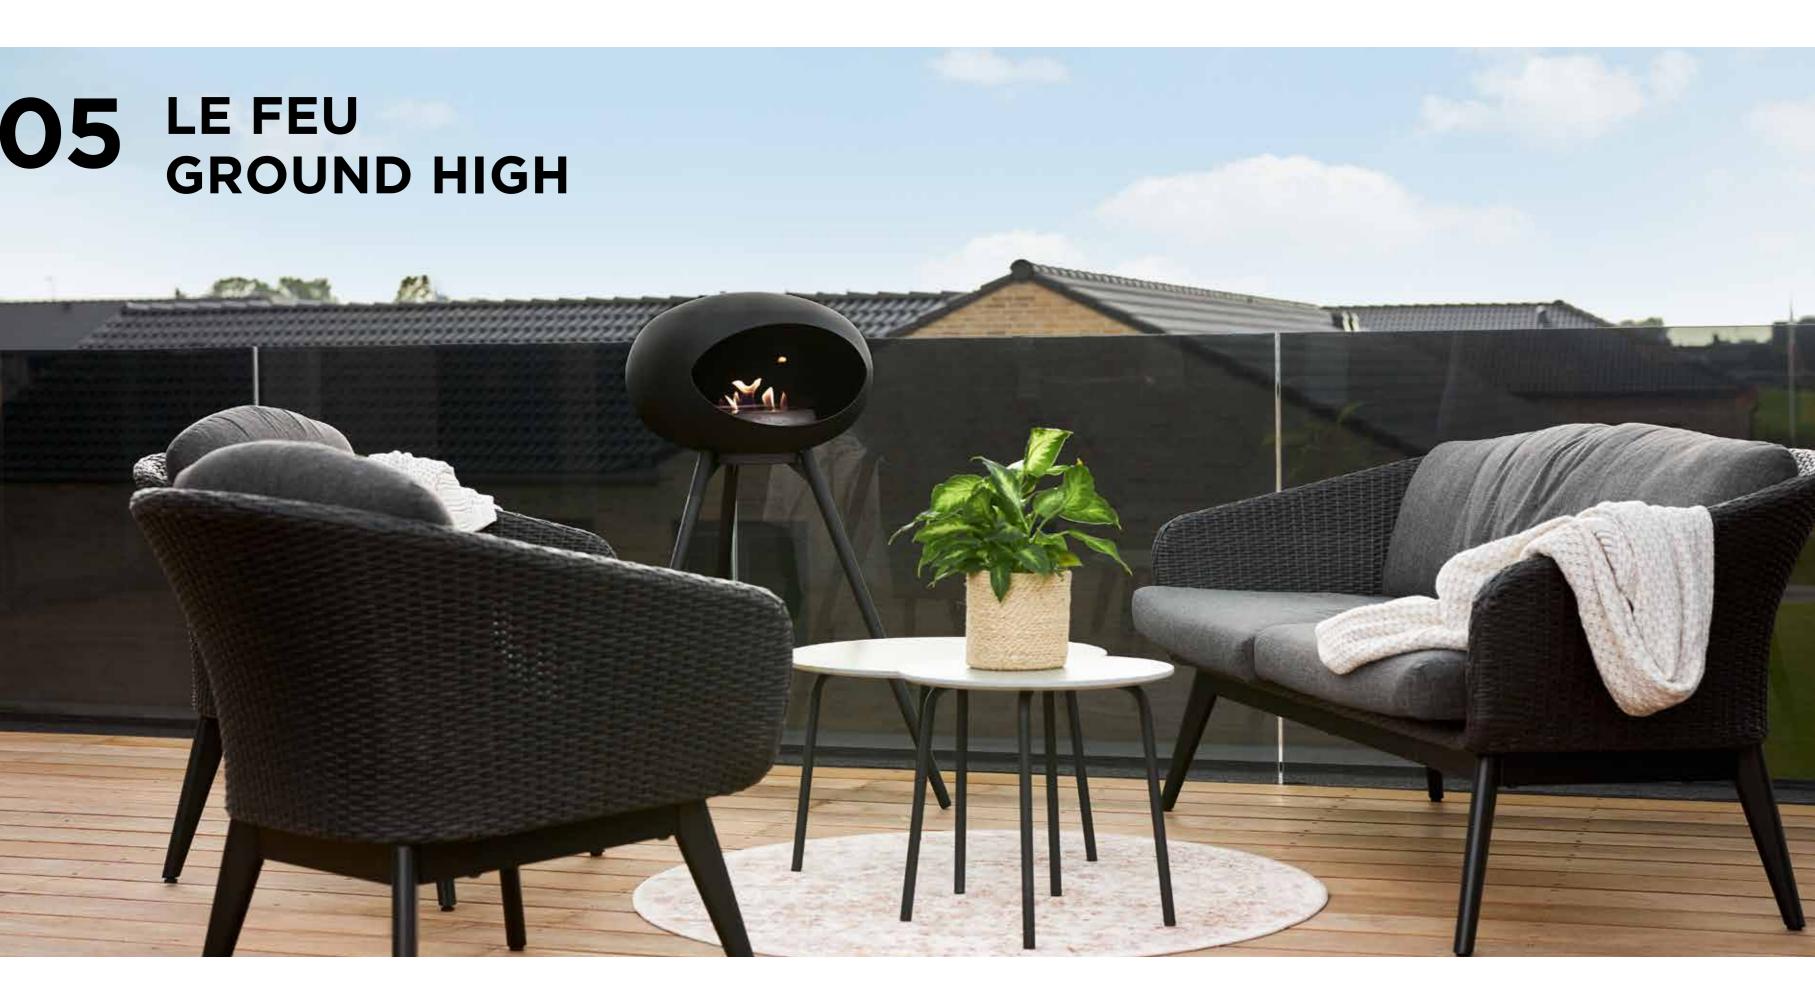

# GROUND HIGH COMBINATIONS

Le Feu Ground High is an elegant tripod fireplace featuring smooth, Danish hand crafted, wooden legs or exclusive Rose Gold legs adding a distinctive style to the warmth and ambiance created by the fire dome.

## GROUND HIGH ELEVATES THE FLAMES WITH ITS 79 CM LEGS. ELEGANT AND ECO-FRIENDLY.

Ground High is supported by either hand crafted wooden legs in optional Smoked Oak, Soap Treated Oak, Black Oak hardwood finish or Rose Gold. The dome finished in smooth matt black enhances the stunning glow from the flames radiating an efficient heat to create warmth and comfort in living areas throughout your home.

#### **GROUND HIGH COMBINATIONS:**

THIS MODEL IS INSPIRED BY THE
ARTFUL CONSTRUCTIONS OF NATURE AND
IS WELL-BALANCED ON ALL SURFACES.

26 LE FEU GROUND HIGH 27

PERFECT FOR THE TERRACE AND SMALL APARTMENTS.
LOW MODELS ARE LIGHT AND EASY TO MOVE AROUND
THE HOME AS WELL AS TO AN OUTDOOR LOCATION.