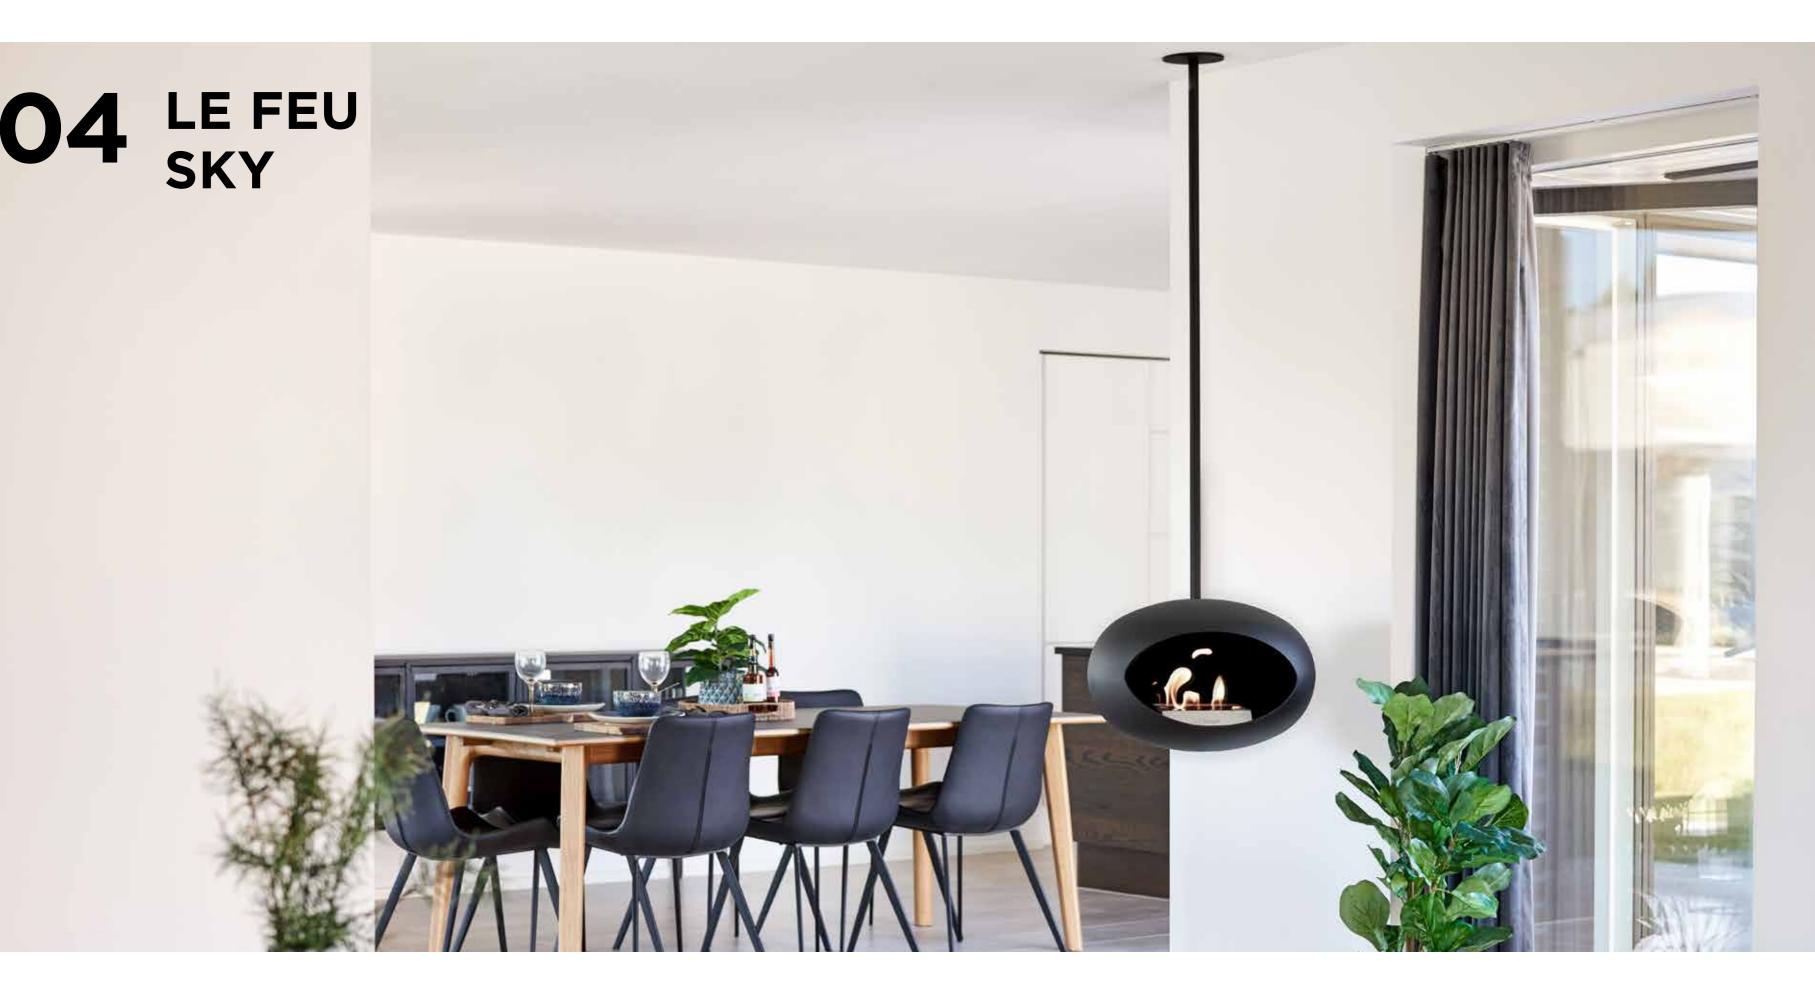

## SKY COMBINATIONS

Endless possibilities for creativity

#### **LE FEU BEST-SELLER**

Sky is characterized by its unique ceiling suspension, which makes the fireplace look light and elegant.

The elliptic dome merely floats in the air as it radiates a soft warmth, contributing to a cosy and relaxed atmosphere. If you are looking for a straightforward and eye catching piece that does not take up floor space,

Sky is certainly the fireplace for you.

## THE APPEAL AND BEAUTY OF SKY IS EXPERIENCED THROUGH ITS MODERN CLEAN LINES.

A stunning fireplace engineered to hang suspended from the ceiling. In our accessories collection you will find specific additions for extra ceiling height or mounting on sloped ceilings.

LE FEU SKY
A FRESH PERSPECTIVE
WITH MODERN CLEAN
LINES.