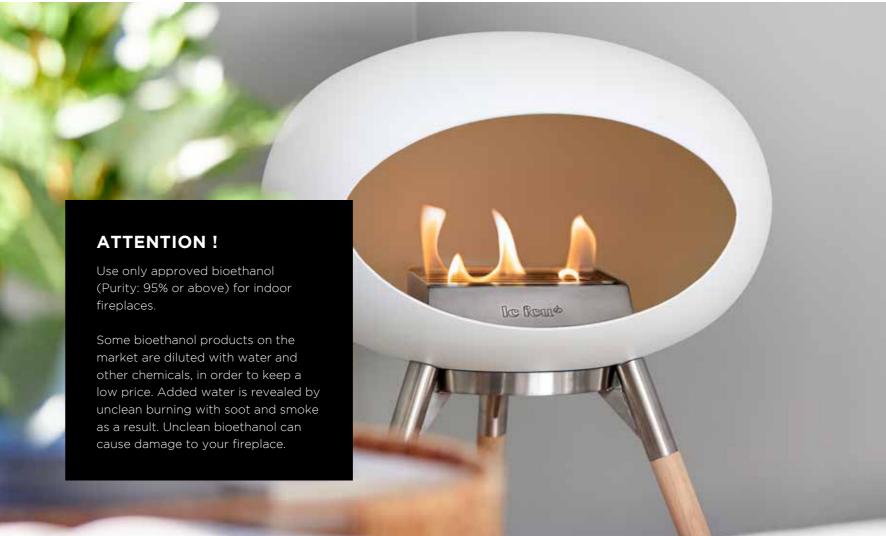

#### WHAT IS BIOETHANOL?

In recent years, the general knowledge of bioethanol has increased, especially due to its use in bioethanol fireplaces. But what is it exactly? - And how is it made?

The production of bioethanol bears great resemblance to production of other types of alcohol or spirits.

Yeast and bacteria are added to initiate a fermentation process.

The result is an alcoholic mass with a content of 10% alcohol. This mass is used to produce the purified bioethanol approved for indoor bio fireplaces.

Bioethanol is CO<sub>2</sub>-neutral and thus a fantastic environmentally friendly alternative to traditional fuels.