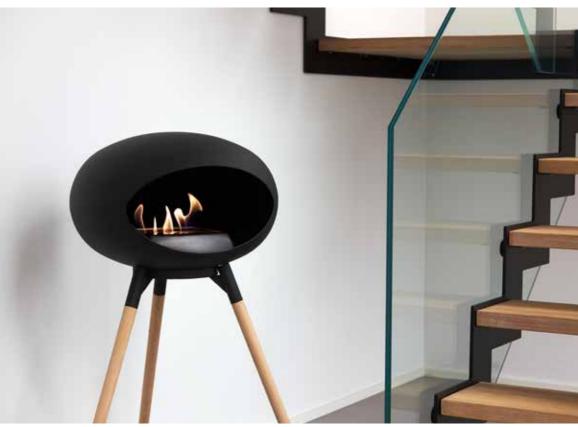

### **GROUND LOW**

Ground low - Ideal for small apartments

Ground Low is the collection's youngest brother.

And also the one with the lowest weight. Ground
Low is perfect for a cool evening on the terrace,
on the balcony or the roof terrace. Ground Low
creates a cosy warmth and fits well into rooms with
limited space.

EXPERIENCE THE AUTHENTIC DANISH
COSINESS, THE STYLISH DESIGN AND
NATURAL CARE FOR THE ENVIRONMENT
- WHEREVER IN THE WORLD YOU ARE.

#### WITH 45 CM LEGS GROUND LOW IS SPACE SAVING AND CHARMING.

Le Feu Ground Low features smooth, Danish hand crafted, wooden legs or exclusive Rose Gold legs adding a distinctive style to the warmth and ambiance created by the fire dome.