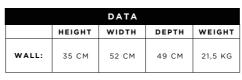

## **WALL**

Le Feu Wall for more space

Le Feu Wall does not occupy any floor space in the living area of your room, and might just be the finishing touch that completes your home.

#### WALL COMBINATIONS:

WALL MOUNT: WHITE BLACK MOCCA NICKEL

EASILY ADJUST THE DIRECTION OF LE FEU WALL, BOTH THE VISUAL ORIENTATION AND THE DIRECTION OF THE HEAT.

#### 180° TURN

Easily adjust the direction of Le Feu Wall. The functional hinge bracket enables you to turn the fireplace 90° left or right. This lets you adjust both the visual orientation and the direction of heat.

Please note: Le Feu Wall can only be mounted on brick or concrete wall.