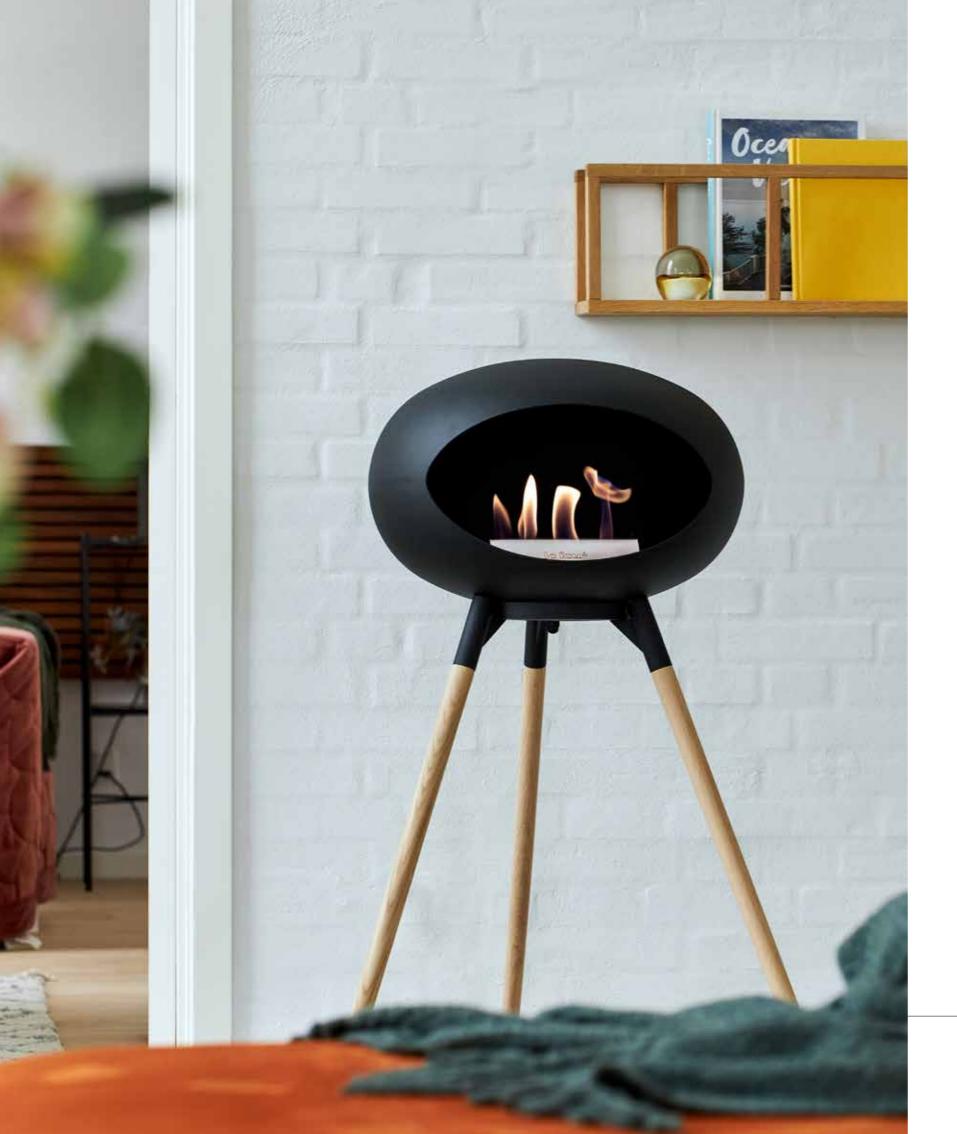

# GROUND HIGH COMBINATIONS

Le Feu Ground High is an elegant tripod fireplace featuring smooth, Danish hand crafted, wooden legs or exclusive Rose Gold legs adding a distinctive style to the warmth and ambiance created by the fire dome.

## GROUND HIGH ELEVATES THE FLAMES WITH ITS 79 CM LEGS. ELEGANT AND ECO-FRIENDLY.

Ground High is supported by either hand crafted wooden legs in optional Smoked Oak, Soap Treated Oak, Black Oak hardwood finish or Rose Gold. The dome finished in smooth matt black enhances the stunning glow from the flames radiating an efficient heat to create warmth and comfort in living areas throughout your home.

#### **GROUND HIGH COMBINATIONS:**

THIS MODEL IS INSPIRED BY THE
ARTFUL CONSTRUCTIONS OF NATURE AND
IS WELL-BALANCED ON ALL SURFACES.

26 LE FEU GROUND HIGH 27

PERFECT FOR THE TERRACE AND SMALL APARTMENTS.
LOW MODELS ARE LIGHT AND EASY TO MOVE AROUND
THE HOME AS WELL AS TO AN OUTDOOR LOCATION.