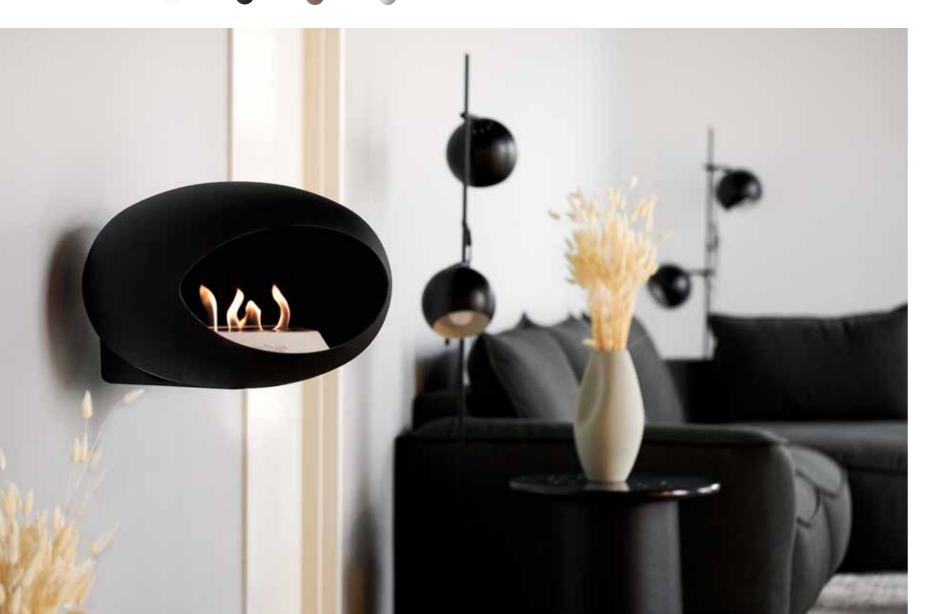

## **WALL**

Le Feu Wall for more space

Le Feu Wall does not occupy any floor space in the living area of your room, and might just be the finishing touch that completes your home.

#### WALL COMBINATIONS:

WALL MOUNT: WHITE BLACK MOCCA NICKEL

EASILY ADJUST THE DIRECTION OF LE FEU WALL, BOTH THE VISUAL ORIENTATION AND THE DIRECTION OF THE HEAT.

#### 180° TURN

Easily adjust the direction of Le Feu Wall. The functional hinge bracket enables you to turn the fireplace 90° left or right. This lets you adjust both the visual orientation and the direction of heat.

Please note: Le Feu Wall can only be mounted on brick or concrete wall.