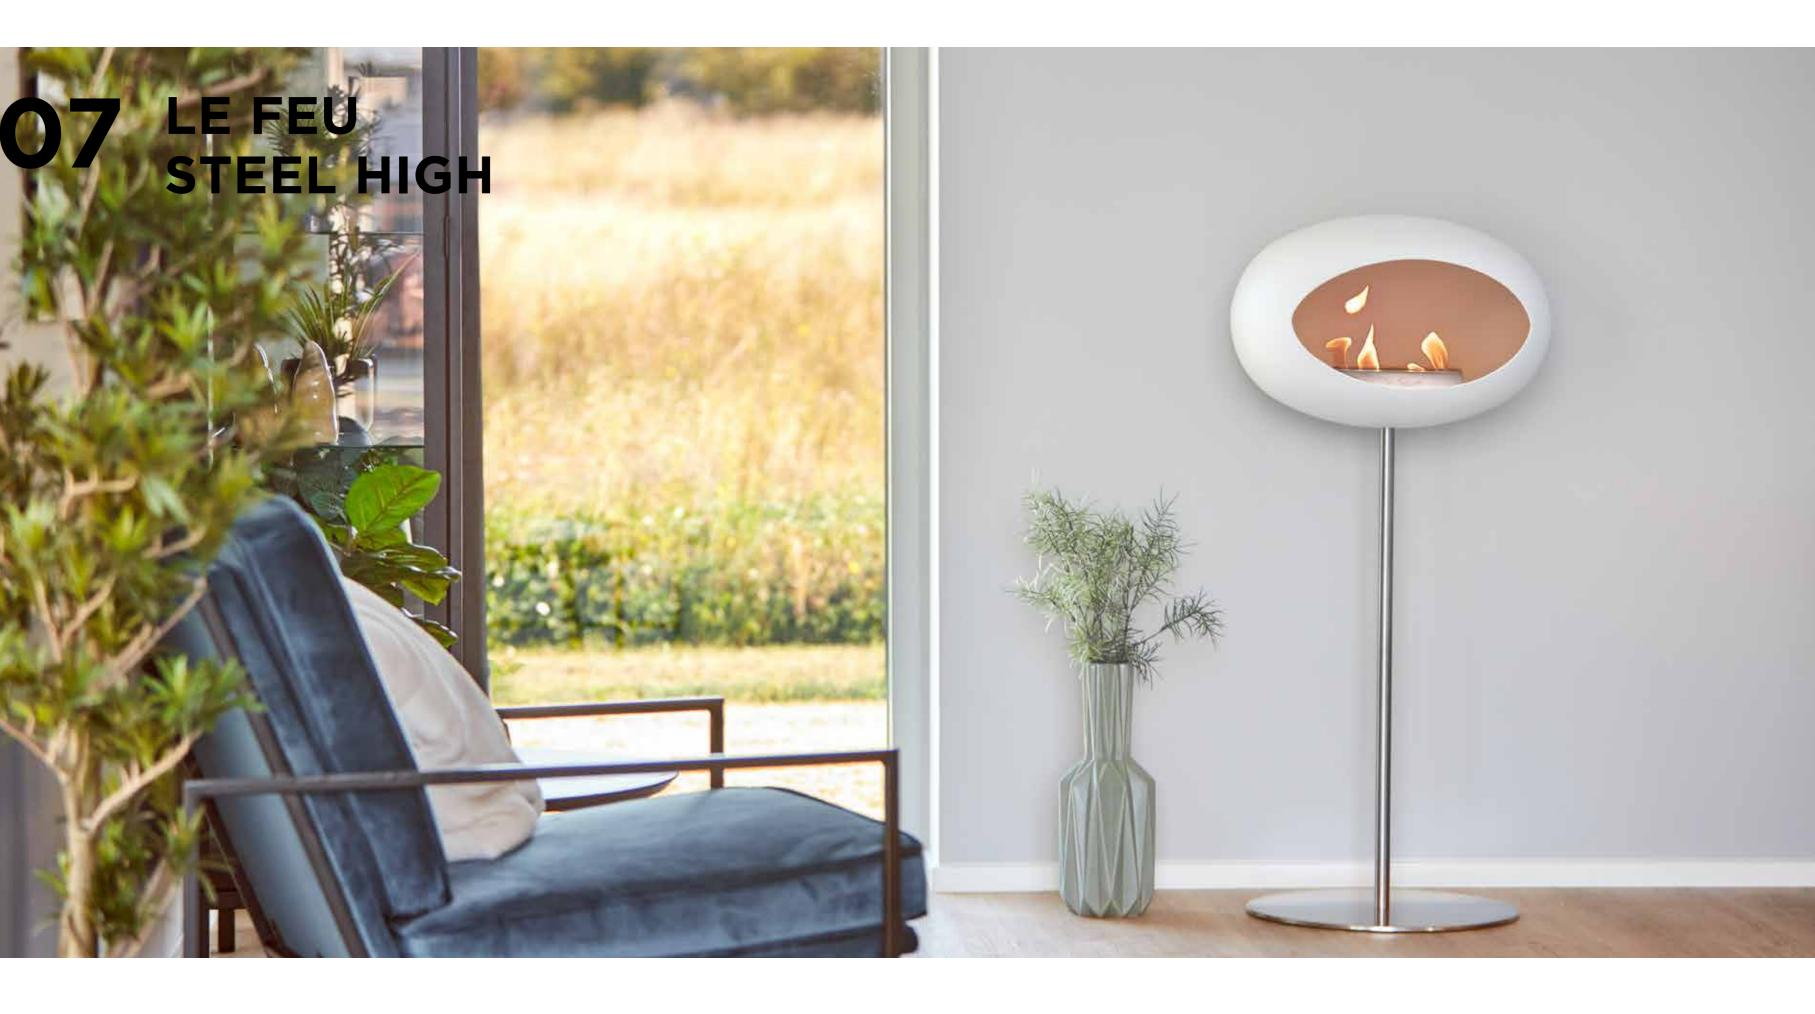

## STEEL HIGH **COMBINATIONS**

Le Feu Ground Steel High - For a clean look

With a stylish floor plate, Le Feu Ground Steel High is the epitome of elegance and clean lines. Both sharp and classy at the same time. Ground Steel High is a versatile model and will undoubtedly adorn any home.

#### **GROUND STEEL HIGH COMBINATIONS:**

WHITE BLACK MOCCA NICKEL PLATE: STAINLESS STEEL, BRUSHED STAINLESS STEEL BLACK

#### **GROUND STEEL HIGH**

Like other Le Feu models, Ground Steel requires no chimney or flue and is easy to install and is in keeping with Le Feu bioethanol fireplaces' user-friendly approach to assure satisfaction.

Scandinavian design combined with precision engineering creates an elegant modern fireplace in stunning chrome.