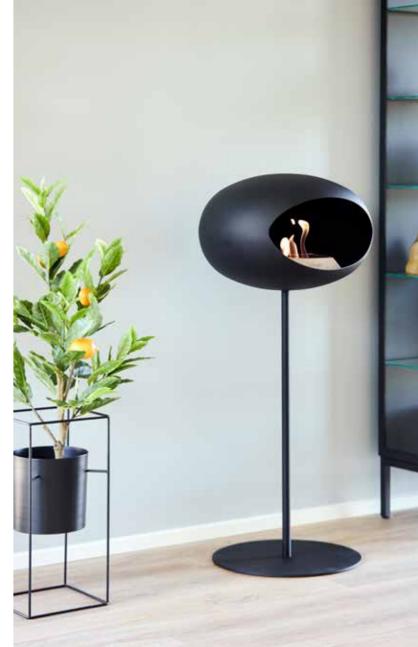

# GROUND HIGH COMBINATIONS

Le Feu Ground High is an elegant tripod fireplace featuring smooth, Danish hand crafted, wooden legs or exclusive Rose Gold legs adding a distinctive style to the warmth and ambiance created by the fire dome.

## GROUND HIGH ELEVATES THE FLAMES WITH ITS 79 CM LEGS. ELEGANT AND ECO-FRIENDLY.

Ground High is supported by either hand crafted wooden legs in optional Smoked Oak, Soap Treated Oak, Black Oak hardwood finish or Rose Gold. The dome finished in smooth matt black enhances the stunning glow from the flames radiating an efficient heat to create warmth and comfort in living areas throughout your home.

#### **GROUND HIGH COMBINATIONS:**

THIS MODEL IS INSPIRED BY THE
ARTFUL CONSTRUCTIONS OF NATURE AND
IS WELL-BALANCED ON ALL SURFACES.

26 LE FEU GROUND HIGH 27

PERFECT FOR THE TERRACE AND SMALL APARTMENTS.
LOW MODELS ARE LIGHT AND EASY TO MOVE AROUND
THE HOME AS WELL AS TO AN OUTDOOR LOCATION.