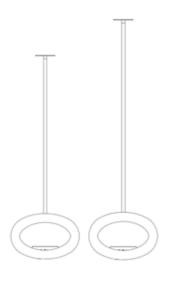

## SKY COMBINATIONS

Endless possibilities for creativity

#### **LE FEU BEST-SELLER**

Sky is characterized by its unique ceiling suspension, which makes the fireplace look light and elegant.

The elliptic dome merely floats in the air as it radiates a soft warmth, contributing to a cosy and relaxed atmosphere. If you are looking for a straightforward and eye catching piece that does not take up floor space,

Sky is certainly the fireplace for you.

## THE APPEAL AND BEAUTY OF SKY IS EXPERIENCED THROUGH ITS MODERN CLEAN LINES.

A stunning fireplace engineered to hang suspended from the ceiling. In our accessories collection you will find specific additions for extra ceiling height or mounting on sloped ceilings.

LE FEU SKY
A FRESH PERSPECTIVE
WITH MODERN CLEAN
LINES.

#### **SKY COMBINATIONS:**

POLE: WHITE BLACK MOCCA NICKEL

STAINLESS STEEL, STAINLESS STEEL STAINLESS STEEL ROSE GOLD

**POLE LENGTH:** 50 CM - 100 CM - 120 CM - 140 CM (COMBINE THE POLES FOR EXTRA LENGTH)