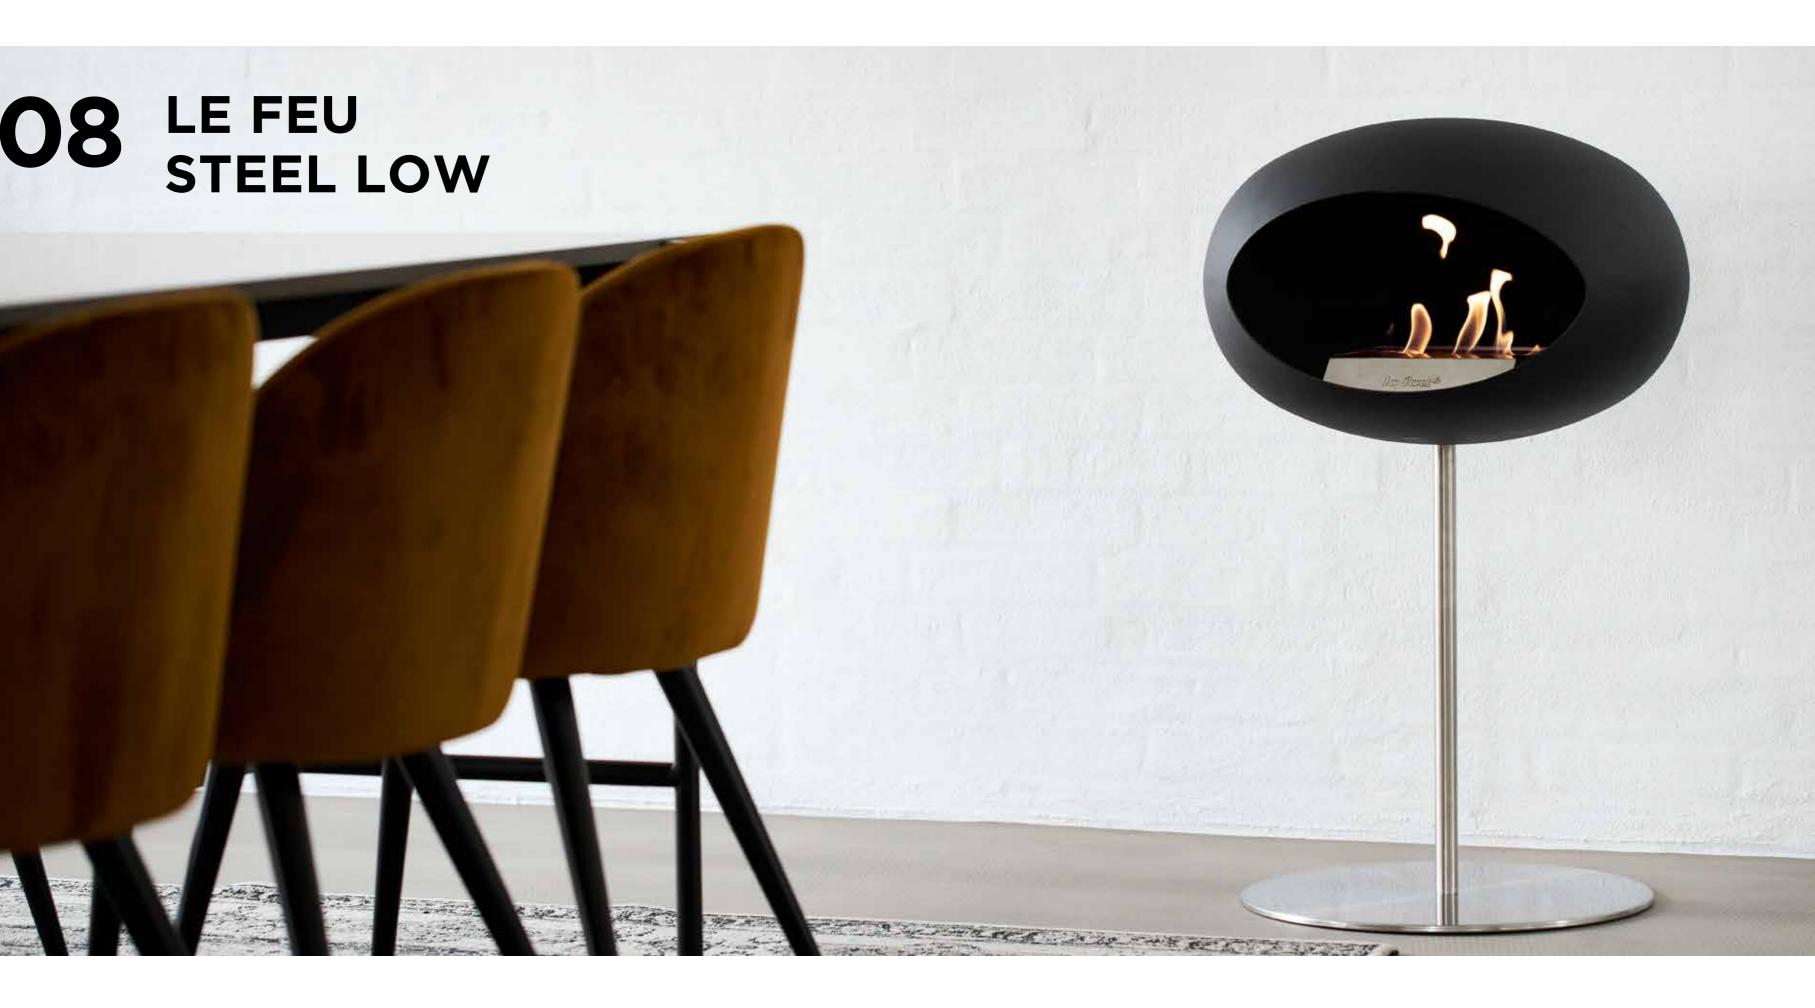

## **STEEL LOW COMBINATIONS**

With its beautiful cut the Le Feu fireplace is a piece of furniture that fits in everywhere, from old world to minimalist designer homes . Ground Steel Low is a versatile model that can be used both indoors and outdoors. Ground Steel Low is a versatile model and will undoubtedly adorn any home.

EVERY HOME HAS THAT SPECIAL PLACE FOR GREAT TIMES TOGETHER.

#### **GROUND STEEL LOW**

Place your Le Feu bio fireplace wherever you want. Our design makes it reusable, simply personalize it by accessorizing it with optional designs. When purchasing your first Le Feu bio fireplace you choose the Le Feu model most suitable for your home.

#### **GROUND STEEL LOW COMBINATIONS:**