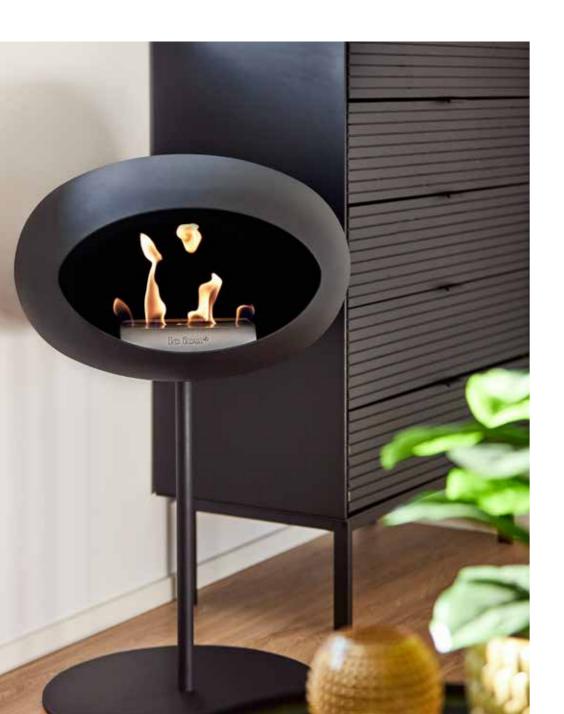

## **STEEL LOW COMBINATIONS**

With its beautiful cut the Le Feu fireplace is a piece of furniture that fits in everywhere, from old world to minimalist designer homes . Ground Steel Low is a versatile model that can be used both indoors and outdoors. Ground Steel Low is a versatile model and will undoubtedly adorn any home.

EVERY HOME HAS THAT SPECIAL PLACE FOR GREAT TIMES TOGETHER.

#### **GROUND STEEL LOW**

Place your Le Feu bio fireplace wherever you want. Our design makes it reusable, simply personalize it by accessorizing it with optional designs. When purchasing your first Le Feu bio fireplace you choose the Le Feu model most suitable for your home.