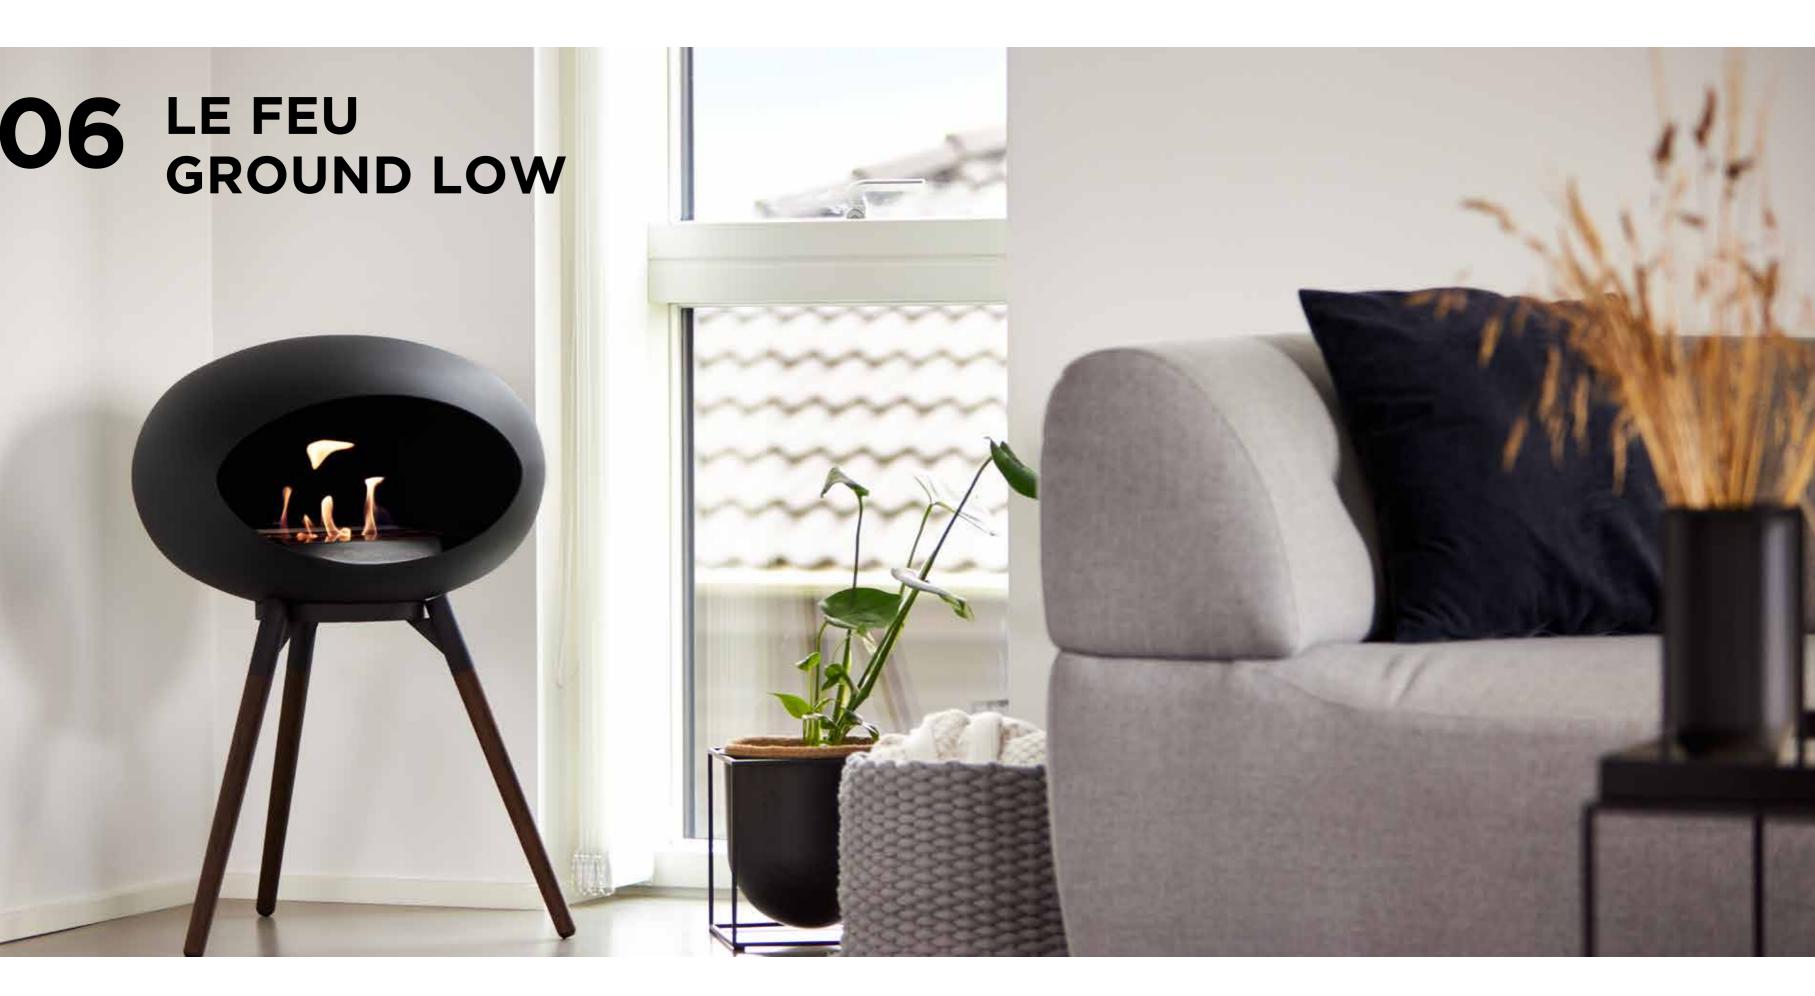

### **GROUND LOW**

Ground low - Ideal for small apartments

Ground Low is the collection's youngest brother.

And also the one with the lowest weight. Ground
Low is perfect for a cool evening on the terrace,
on the balcony or the roof terrace. Ground Low
creates a cosy warmth and fits well into rooms with
limited space.

#### WITH 45 CM LEGS GROUND LOW IS SPACE SAVING AND CHARMING.

Le Feu Ground Low features smooth, Danish hand crafted, wooden legs or exclusive Rose Gold legs adding a distinctive style to the warmth and ambiance created by the fire dome.

Ground Low is available in black with legs of smoked oak, black oak and soap-treated oak. Ground Low Available with a saucer in black steel and in stainless steel. Which fits best in your home?

#### **GROUND LOW COMBINATIONS:**

DOME: WHITE BLACK MOCCA NICKEL

BOWL: STAINLESS STEEL, STAINLESS STEEL STAINLESS STEEL, ROSE GOLD

LEGS: SOAP TREATED OAK OAK STAINLESS STEEL ROSE GOLD

30 LE FEU GROUND LOW LE FEU GROUND LOW 31