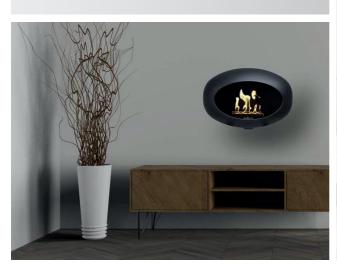

## DANISH DESIGN FOR YOUR HOME, TERRACE AND GARDEN

Le Feu, for a nice atmosphere at any weather

Stylish, safe and a real eyecatcher: Le feu, the "mobile" fireplace for inside your house and outside on your terrace. Le feu, of Scandinavian design, burns on environmental friendly bio-ethanol and emits a pleasant warmth. When purchased, the Le feu is easy to install en ready for immediate use: a flue or exhaust piping is not required with this type of fireplace. This way you can create a cozy ambience and give your home warmth without the need of having a chimney!

## Smart Danish design:

Le Feu is movable, modular and safe. Within minutes you can change a model into another one. With six basic models there are over 40 choices possible. This way there is a Le Feu for everybody! For more information B2C: www.lefeufires.pt For B2B clients: www.designershotspot.com