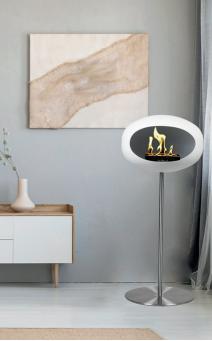

## DANISH DESIGN FOR YOUR HOME, TERRACE AND GARDEN

Le Feu, for a nice atmosphere at any weather

Stylish, safe and a real eyecatcher: Le feu, the "mobile" fireplace for inside your house and outside on your terrace. Le feu, of Scandinavian design, burns on environmental friendly bio-ethanol and emits a pleasant warmth. When purchased, the Le feu is easy to install en ready for immediate use: a flue or exhaust piping is not required with this type of fireplace. This way you can create a cozy ambience and give your home warmth without the need of having a chimney!

## Smart Danish design:

Le Feu is movable, modular and safe. Within minutes you can change a model into another one. With six basic models there are over 40 choices possible. This way there is a Le Feu for everybody! For more information B2C: www.lefeufires.pt For B2B clients: www.designershotspot.com