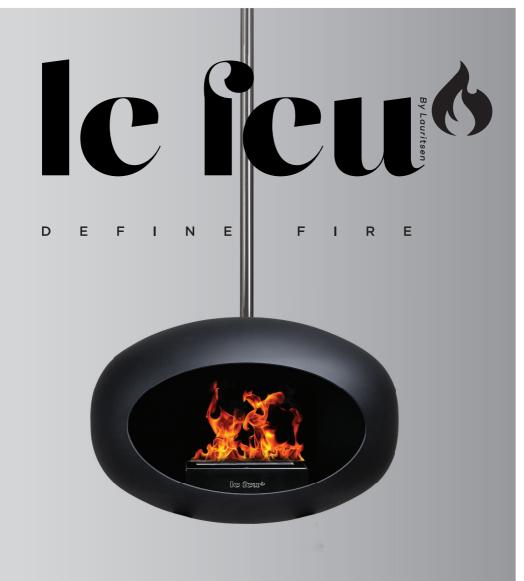

## DANISH DESIGN FOR YOUR HOME, TERRACE AND GARDEN

Le Feu, for a nice atmosphere at any weather

Stylish, safe and a real eyecatcher: Le feu, the "mobile" fireplace for inside your house and outside on your terrace. Le feu, of Scandinavian design, burns on environmental friendly bio-ethanol and emits a pleasant warmth. When purchased, the Le feu is easy to install en ready for immediate use: a flue or exhaust piping is not required with this type of fireplace. This way you can create a cozy ambience and give your home warmth without the need of having a chimney!

## Smart Danish design:

Le Feu is movable, modular and safe. Within minutes you can change a model into another one. With six basic models there are over 40 choices possible. This way there is a Le Feu for everybody! For more information B2C: www.lefeufires.pt For B2B clients: www.designershotspot.com