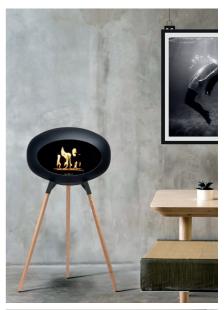

## DANISH DESIGN FOR YOUR HOME, TERRACE AND GARDEN

Le Feu, for a nice atmosphere at any weather

Stylish, safe and a real eyecatcher: Le feu, the "mobile" fireplace for inside your house and outside on your terrace. Le feu, of Scandinavian design, burns on environmental friendly bio-ethanol and emits a pleasant warmth. When purchased, the Le feu is easy to install en ready for immediate use: a flue or exhaust piping is not required with this type of fireplace. This way you can create a cozy ambience and give your home warmth without the need of having a chimney!

## Smart Danish design:

Le Feu is movable, modular and safe. Within minutes you can change a model into another one. With six basic models there are over 40 choices possible. This way there is a Le Feu for everybody! For more information B2C: www.lefeufires.pt For B2B clients: www.designershotspot.com