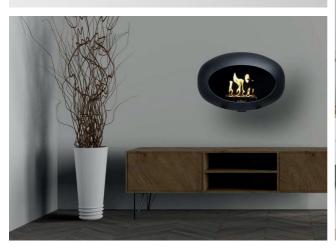

## DANISH DESIGN FOR YOUR HOME, TERRACE AND GARDEN

Le Feu, for a nice atmosphere at any weather

Stylish, safe and a real eyecatcher: Le feu, the "mobile" fireplace for inside your house and outside on your terrace. Le Feu, of Scandingvian design. burns on environmental friendly bio-ethanol and emits a pleasant warmth. When purchased, the Le Feu is easy to install en ready for immediate use: a flue or exhaust piping is not required with this type of fireplace. This way you can create a cozy ambience and give your home warmth without the need of having a chimney!

## Smart Danish design:

Le Feu is movable, modular and safe. Within minutes you can change a model into another one. With six basic models there are over 40 choices possible. This way there is a Le Feu for everybody! For more information B2C: www.lefeufires.pt For B2B clients: www.designershotspot.com