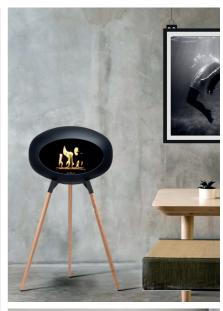

## DANISH DESIGN FOR YOUR HOME, TERRACE AND GARDEN

Le Feu, for a nice atmosphere at any weather

Stylish, safe and a real eyecatcher: Le feu, the "mobile" fireplace for inside your house and outside on your terrace. Le Feu, of Scandingvian design. burns on environmental friendly bio-ethanol and emits a pleasant warmth. When purchased, the Le Feu is easy to install en ready for immediate use: a flue or exhaust piping is not required with this type of fireplace. This way you can create a cozy ambience and give your home warmth without the need of having a chimney!

## Smart Danish design:

Le Feu is movable, modular and safe. Within minutes you can change a model into another one. With six basic models there are over 40 choices possible. This way there is a Le Feu for everybody! For more information B2C: www.lefeufires.pt For B2B clients: www.designershotspot.com