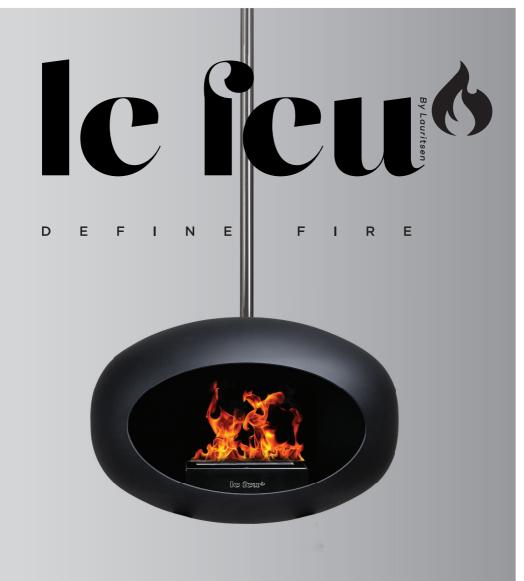

## le seus

## DANISH DESIGN FOR YOUR HOME, TERRACE AND GARDEN

Le Feu, for a nice atmosphere at any weather

Stylish, safe and a real eyecatcher: Le feu, the "mobile" fireplace for inside your house and outside on your terrace. Le Feu, of Scandingvian design. burns on environmental friendly bio-ethanol and emits a pleasant warmth. When purchased, the Le Feu is easy to install en ready for immediate use: a flue or exhaust piping is not required with this type of fireplace. This way you can create a cozy ambience and give your home warmth without the need of having a chimney!

## Smart Danish design:

Le Feu is movable, modular and safe. Within minutes you can change a model into another one. With six basic models there are over 40 choices possible. This way there is a Le Feu for everybody! For more information B2C: www.lefeufires.pt For B2B clients: www.designershotspot.com