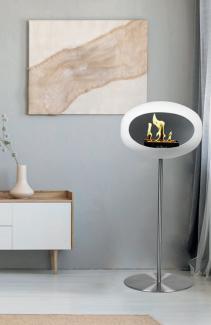

## DANISH DESIGN FOR YOUR HOME, TERRACE AND GARDEN

Le Feu, for a nice atmosphere at any weather

Stylish, safe and a real eyecatcher: Le feu, the "mobile" fireplace for inside your house and outside on your terrace. Le Feu, of Scandingvian design. burns on environmental friendly bio-ethanol and emits a pleasant warmth. When purchased, the Le Feu is easy to install en ready for immediate use: a flue or exhaust piping is not required with this type of fireplace. This way you can create a cozy ambience and give your home warmth without the need of having a chimney!

## Smart Danish design:

Le Feu is movable, modular and safe. Within minutes you can change a model into another one. With six basic models there are over 40 choices possible. This way there is a Le Feu for everybody! For more information B2C: www.lefeufires.pt For B2B clients: www.designershotspot.com