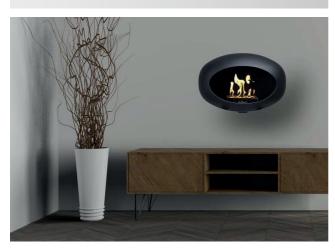

## DANISH DESIGN FOR YOUR HOME, TERRACE AND GARDEN

Le Feu, for a nice atmosphere at any weather

Stylish, safe and a real eyecatcher: Le feu, the "mobile" fireplace for inside your house and outside on your terrace. Le Feu, of Scandinavian design, burns on environmental friendly bio-ethanol and emits a pleasant warmth. When purchased, the Le Feu is easy to install en ready for immediate use: a flue or exhaust piping is not required with this type of fireplace. This way you can create a cozy ambience and give your home warmth without the need of having a chimney!

## Smart Danish design:

Le Feu is movable, modular and safe. Within minutes you can change a model into another one. With six basic models there are over 40 choices possible. This way there is a Le Feu for everybody! For more information B2C: www.lefeufires.pt For B2B clients: www.designershotspot.com