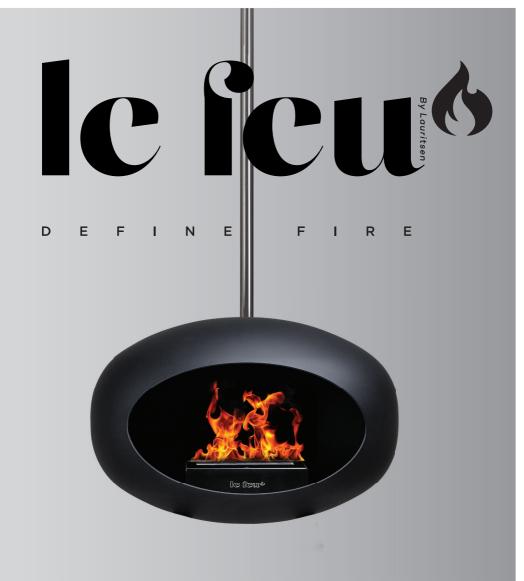

## le seus

## DANISH DESIGN FOR YOUR HOME, TERRACE AND GARDEN

Le Feu, for a nice atmosphere at any weather

Stylish, safe and a real eyecatcher: Le feu, the "mobile" fireplace for inside your house and outside on your terrace. Le Feu, of Scandinavian design, burns on environmental friendly bio-ethanol and emits a pleasant warmth. When purchased, the Le Feu is easy to install en ready for immediate use: a flue or exhaust piping is not required with this type of fireplace. This way you can create a cozy ambience and give your home warmth without the need of having a chimney!

## Smart Danish design:

Le Feu is movable, modular and safe. Within minutes you can change a model into another one. With six basic models there are over 40 choices possible. This way there is a Le Feu for everybody! For more information B2C: www.lefeufires.pt For B2B clients: www.designershotspot.com