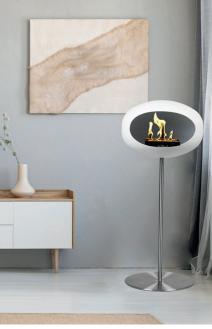

## DANISH DESIGN FOR YOUR HOME, TERRACE AND GARDEN

Le Feu, for a nice atmosphere at any weather

Stylish, safe and a real eyecatcher: Le feu, the "mobile" fireplace for inside your house and outside on your terrace. Le Feu, of Scandinavian design, burns on environmental friendly bio-ethanol and emits a pleasant warmth. When purchased, the Le Feu is easy to install en ready for immediate use: a flue or exhaust piping is not required with this type of fireplace. This way you can create a cozy ambience and give your home warmth without the need of having a chimney!

## Smart Danish design:

Le Feu is movable, modular and safe. Within minutes you can change a model into another one. With six basic models there are over 40 choices possible. This way there is a Le Feu for everybody! For more information B2C: www.lefeufires.pt For B2B clients: www.designershotspot.com