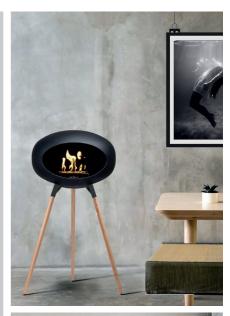

## DANISH DESIGN FOR YOUR HOME, TERRACE AND GARDEN

Le Feu, for a nice atmosphere at any weather

Stylish, safe and a real eyecatcher: Le feu, the "mobile" fireplace for inside your house and outside on your terrace. Le Feu, of Scandinavian design, burns on environmental friendly bio-ethanol and emits a pleasant warmth. When purchased, the Le Feu is easy to install en ready for immediate use: a flue or exhaust piping is not required with this type of fireplace. This way you can create a cozy ambience and give your home warmth without the need of having a chimney!

## Smart Danish design:

Le Feu is movable, modular and safe. Within minutes you can change a model into another one. With six basic models there are over 40 choices possible. This way there is a Le Feu for everybody! For more information B2C: www.lefeufires.pt For B2B clients: www.designershotspot.com