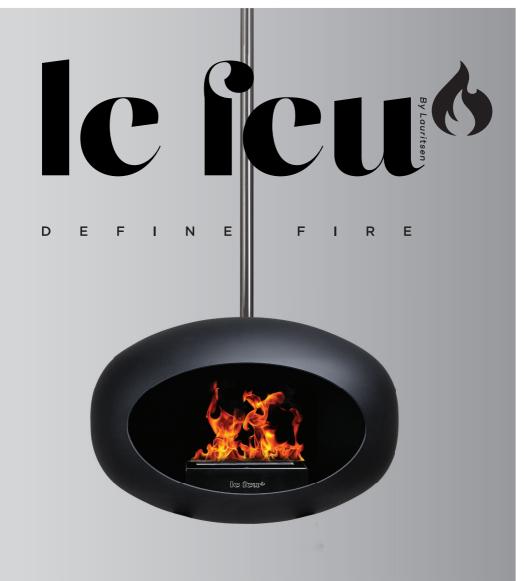

## le seus

## DANISH DESIGN FOR YOUR HOME, TERRACE AND GARDEN

Le Feu, for a nice atmosphere at any weather

Stylish, safe and a real eyecatcher: Le feu, the "mobile" fi replace for inside your house and outside on your terrace. Le Feu, of Scandinavian design, burns on environmental friendly bio-ethanol and emits a pleasant warmth. When purchased, the Le Feu is easy to install en ready for immediate use: a fl ue or exhaust piping is not required with this type of fi replace. This way you can create a cozy ambience and give your home warmth without the need of having a chimney!

## Smart Danish design:

Le Feu is movable, modular and safe. Within minutes you can change a model into another one. With six basic models there are over 40 choices possible. This way there is a Le Feu for everybody! For more information B2C: www.lefeufires.pt for B2B clients: www.designershotspot.com