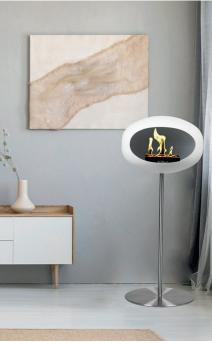

## DANISH DESIGN FOR YOUR HOME, TERRACE AND GARDEN

Le Feu, for a nice atmosphere at any weather

Stylish, safe and a real eyecatcher: Le feu, the "mobile" fi replace for inside your house and outside on your terrace. Le Feu, of Scandinavian design, burns on environmental friendly bio-ethanol and emits a pleasant warmth. When purchased, the Le Feu is easy to install en ready for immediate use: a fl ue or exhaust piping is not required with this type of fi replace. This way you can create a cozy ambience and give your home warmth without the need of having a chimney!

## Smart Danish design:

Le Feu is movable, modular and safe. Within minutes you can change a model into another one. With six basic models there are over 40 choices possible. This way there is a Le Feu for everybody! For more information B2C: www.lefeufires.pt for B2B clients: www.designershotspot.com