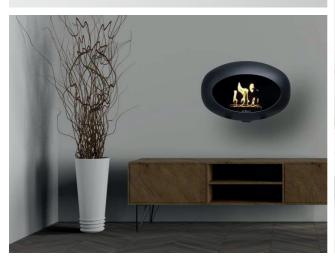

## DANISH DESIGN FOR YOUR HOME, TERRACE AND GARDEN

Le Feu, for a nice atmosphere at any weather

Stylish, safe and a real eyecatcher: Le feu, the "mobile" fi replace for inside your house and outside on your terrace. Le Feu, of Scandinavian design, burns on environmental friendly bio-ethanol and emits a pleasant warmth. When purchased, the Le Feu is easy to install en ready for immediate use: a fl ue or exhaust piping is not required with this type of fi replace. This way you can create a cozy ambience and give your home warmth without the need of having a chimney!

## Smart Danish design:

Le Feu is movable, modular and safe. Within minutes you can change a model into another one. With six basic models there are over 40 choices possible. This way there is a Le Feu for everybody! For more information B2C: www.lefeufires.pt for B2B clients: www.designershotspot.com