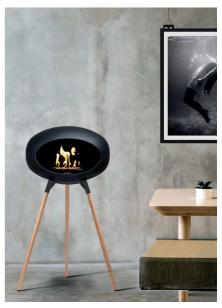

## DANISH DESIGN FOR YOUR HOME, TERRACE AND GARDEN

Le Feu, for a nice atmosphere at any weather

Stylish, safe and a real eyecatcher: Le feu, the "mobile" fi replace for inside your house and outside on your terrace. Le Feu, of Scandinavian design, burns on environmental friendly bio-ethanol and emits a pleasant warmth. When purchased, the Le Feu is easy to install en ready for immediate use: a fl ue or exhaust piping is not required with this type of fi replace. This way you can create a cozy ambience and give your home warmth without the need of having a chimney!

## Smart Danish design:

Le Feu is movable, modular and safe. Within minutes you can change a model into another one. With six basic models there are over 40 choices possible. This way there is a Le Feu for everybody! For more information B2C: www.lefeufires.pt for B2B clients: www.designershotspot.com