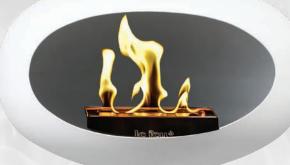

# **LE FEU SKY**

SKY is the best-selling Bio Fireplace in Scandinava. Sky is characterized by its unique ceiling suspension, which makes the fireplace look bright and elegant. With its elliptic dome, it merely floats in the air as it radiates a soft warmth, contributing to a cozy and relaxed atmosphere. SKY offers a unique opportunity to turn the beautiful blazing flames into an integral part of the home decor while decorating the room with a stylish design. If you are looking for a straightforward and eye catching piece that does not take up floorspace, SKY is certainly the fireplace for you.

#### **BURNER**

Burner made of 2 mm SS304 brushed steel in dimensions  $200 \times 200 \times 75$  mm. Front logo plate made of 1.4 mm SS304 brushed steel with engraved logo. And a top plate to control the fire of 3 mm SS304 brushed steel plate.