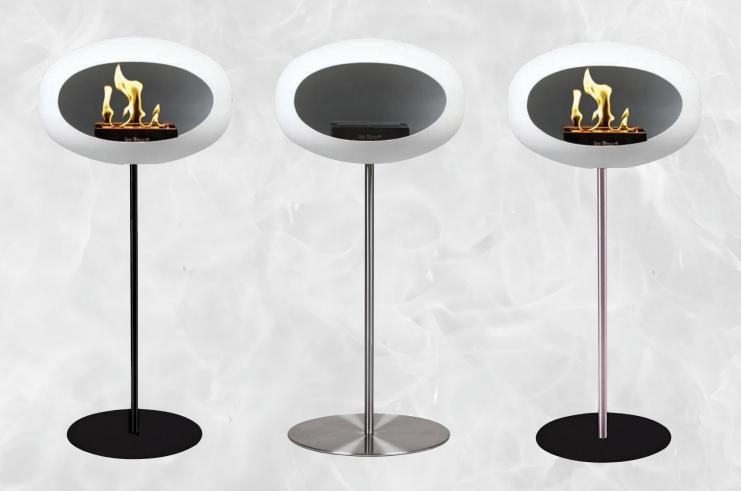

## **GROUND STEEL**

In keeping with Le Feu bio-ethanol fireplaces' user-friendly approach to assure endless pleasure. GROUND STEEL requires no chimney or flue and is easy to install ready for your immediate enjoyment. Scandinavian inspired designers combine precision engineering to create an elegant modern fireplace in stunning chrome finish resulting in a form of beauty.

Consists of a dome, a burner and a Baseplate  $\emptyset$  450 x 5 mm made of cold rolled steel with powder lacquered or in brushed stainless steel. Together a 25 mm x 800 mm stainless steel tube with one outside M10 bolt and one inside threads for the M10 bolt.

# **GROUND STEEL - WHITE**

GROUND STEEL White is a stunning new design, a stylish bio fuel fireplace featuring rolled stainless steel stand with attractive base plate. The white design enhances and augments the stunning glow of the flame and quickly radiates an efficient heat to create warmth and comfort removing the chill from cold living areas at home.

Our ground steel, ground wood and sky model provide a unique 3 in 1 user selectable option. The flexibility to inter-change and swap the wooden leg supports and modify the fireplace to use either the floor stands or ceiling pole, is an alternative display option. Additional accessories are available as a separate purchase accessory.