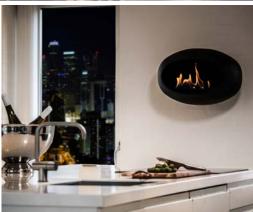

#### **LE FEU WALL - NEW ARRIVAL 2020**

A new Le Feu model was born. Le Feu - Wall is the lastest addition to the wide collection of different models that Le Feu offers. The new model does not take up any space from the current decorecation of your home, and might just be the final touch that makes your room unique and complete.

Le Feu - Wall comes with a wall mount, designed specially for Le Feu fireplaces. You can turn the fireplace 90 degrees both sides, making it possible to adjust where you want see the flames from and where you want the heat to go.

The elegancy of the design, the clean lines and living flames make the Le Feu Fireplaces the crown jewel of the room.

\*Le Feu - Wall can only be applied on brick and concrete walls.