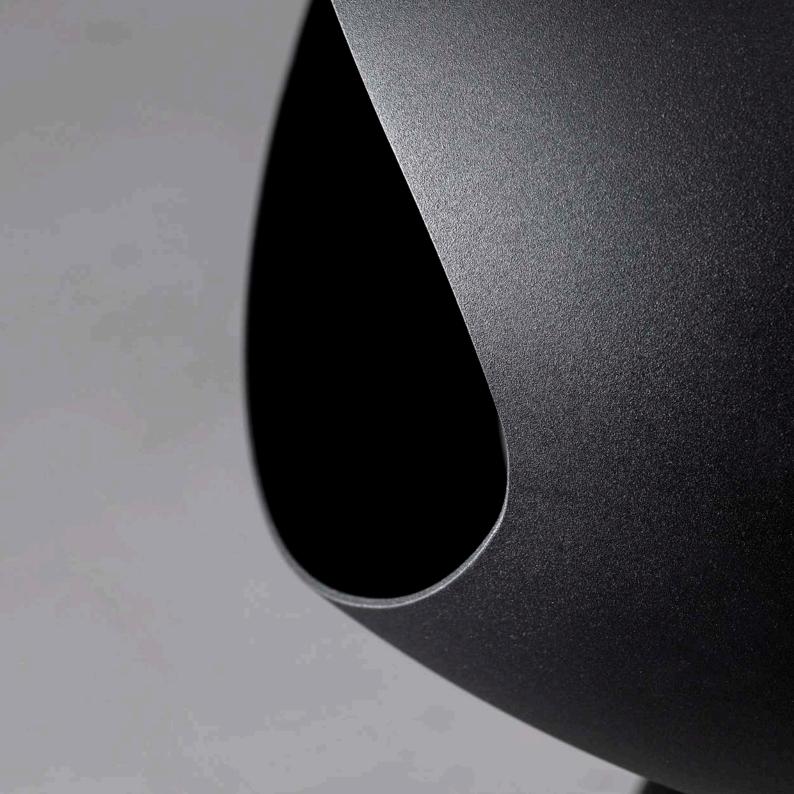

# **GROUND WOOD**

Ground Wood is inspired by nature and is an elegant and eco friendly bio ethanol tripodfireplace. Ground Wood is supported by smooth Danish hand crafted legs in optional Wenge, Ash or Oak hardwood finishes, adding a distinctive style to the warmth and ambiance created by the fireplace dome. The dome finished in smooth matt black enhances the stunning glow from the flame radiating an efficient heat to create warmth and comfort in living areas throughout your home.

## **GROUND STEEL**

In keeping with Le Feu bio-ethanol fireplaces' user-friendly approach to assure endless pleasure. GROUND STEEL requires no chimney or flue and is easy to install ready for your immediate enjoyment. Scandinavian inspired designers combine precision engineering to create an elegant modern fireplace in stunning chrome finish resulting in a form of beauty.