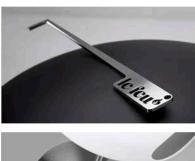

#### **BURNER**

Burner made of 2 mm SS304 brushed steel in dimensions  $200 \times 200 \times 75$  mm. Front logo plate made of 1.4 mm SS304 brushed steel with engraved logo. And a top plate to control the fire of 3 mm SS304 brushed steel plate.

Weight 4.8 kg.

LE FEU fireplaces complies with the European Standard. The products are tested carefully so that they meet the strictest prevailing safety requirements. The emissions of carbon dioxide and water vapour from LE FEU products are under the strictest limit values, which guarantee safe and secure ownership.