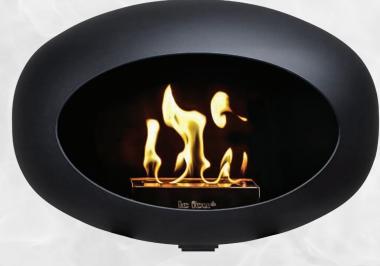

# **LE FEU SKY**

SKY is the best-selling Bio Fireplace in Scandinava. Sky is characterized by its unique ceiling suspension, which makes the fireplace look bright and elegant. With its elliptic dome, it merely floats in the air as it radiates a soft warmth, contributing to a cozy and relaxed atmosphere. SKY offers a unique opportunity to turn the beautiful blazing flames into an integral part of the home decor while decorating the room with a stylish design. If you are looking for a straightforward and eye catching piece that does not take up floorspace, SKY is certainly the fireplace for you.

#### **DOME**

The dome is made in 2.3 mm. Cold-rolled steel in dimensions 520 \* 350 mm. Round base plate in 5 mm for mounting the selected model and an enclosure plate for burner in 3 mm. Powder coated with high temperature paint.

#### **BURNER**

Burner made of 2 mm SS304 brushed steel in dimensions  $200 \times 200 \times 75$  mm. Front logo plate made of 1.4 mm SS304 brushed steel with engraved logo. And a top plate to control the fire of 3 mm SS304 brushed steel plate.