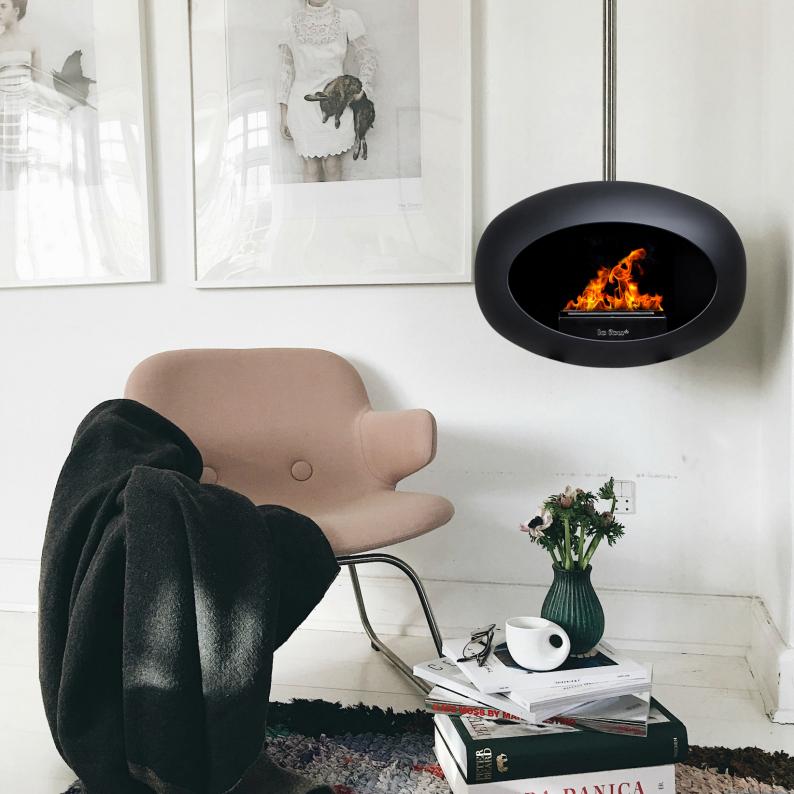

# **LE FEU SKY**

SKY is the best-selling Bio Fireplace in Scandinava. Sky is characterized by its unique ceiling suspension, which makes the fireplace look bright and elegant. With its elliptic dome, it merely floats in the air as it radiates a soft warmth, contributing to a cozy and relaxed atmosphere. SKY offers a unique opportunity to turn the beautiful blazing flames into an integral part of the home decor while decorating the room with a stylish design. If you are looking for a straightforward and eye catching piece that does not take up floorspace, SKY is certainly the fireplace for you.

#### **HOW TO INSTALL LE FEU FIREPLACES?**

LE FEU fireplaces comply with European Standards are very easy to install and ready to use. Each model is complete with installation and set up guides. The LE FEU Fireplaces require no flue or chimney. LE FEU SKY model is a ceiling hanging fireplace and a comprehensive guide is provided with each fireplace supplied with fixing recommendations