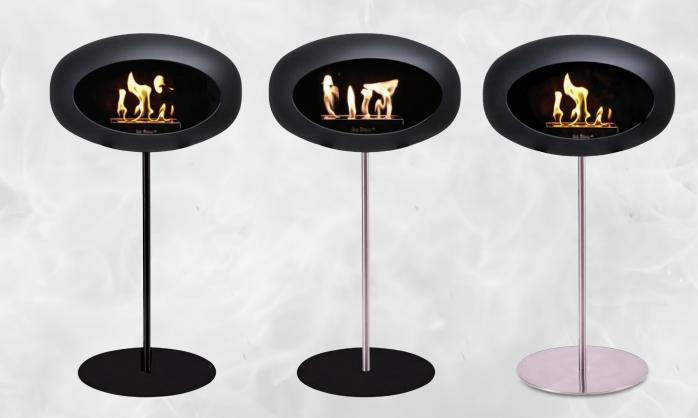

# **LE FEU SKY**

SKY is the best-selling Bio Fireplace in Scandinava. Sky is characterized by its unique ceiling suspension, which makes the fireplace look bright and elegant. With its elliptic dome, it merely floats in the air as it radiates a soft warmth, contributing to a cozy and relaxed atmosphere. SKY offers a unique opportunity to turn the beautiful blazing flames into an integral part of the home decor while decorating the room with a stylish design. If you are looking for a straightforward and eye catching piece that does not take up floorspace, SKY is certainly the fireplace for you.

Our ground steel, ground wood and sky model provide a unique 3 in 1 user selectable option. The flexibility to inter-change and swap the wooden leg supports and modify the fireplace to use either the floor stands or ceiling pole, is an alternative display option. Additional accessories are available as a separate purchase accessory.