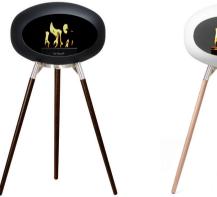

#### LE FEU IN THE MARKET

- Le Feu Bio fireplaces 1 fireplace, 6 different models with many easily interchangeable options for creating warmth and coziness, both indoors and outdoors.
- Le Feu Bio fireplaces are made for a sustainable lifestyle. If desired, it is possible to change the fireplace into a different look. The models can be modified as desired: for example, a Le Feu Sky can become a Le Feu Wood by purchasing the wooden legs and associated accessories.
- The Le Feu Bio fireplace is the environment and indoor climate- friendly alternative to traditional wood-burning stoves and open (gas) fireplaces.
- b Le Feu Bio Fireplaces burn clean and smoke-free and do not release any harmful substances into the house.
- b Le Feu Bio Fireplaces are timeless and have a stylish Danish design made of the best quality materials.
- b Le Feu is the best-selling Bio fireplace in Scandinavia and Le Feu Bio fireplaces are currently sold in 17 countries.
- Le Feu Bio Fireplaces with its modern burner technology combined with an efficient choice of materials and explicit shape - unlike other Bio fireplaces - generate a lot of heat. Le Feu Bio Fireplaces raise the room temperature by 3.8 ° C in a room of 40 m<sup>2</sup>.

### **BUILD YOUR OWN LE FEU**

LE FEU OFFERS 40 DIFFERENT OPTIONS

WHICH ONE SUITS YOU?

Le Feu Sky €1,755.00

Le Feu Sky White €1,925.00

Le Feu Wall €1,755.00

Le Feu Wall White €1,925.00

Le Feu Steel White €1,925.00

Le Feu Steel €1,755.00

Le Feu Wood €1,755.00

Le Feu Wood White €1,925.00

Le Feu Ground Low €1,755.00 Le Feu Ground Low White €1,925.00