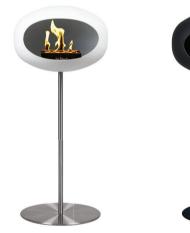

#### LE FEU IN THE MARKET

- Le Feu Bio fireplaces 1 fireplace, 6 different models with many easily interchangeable options for creating warmth and coziness, both indoors and outdoors.
- Le Feu Bio fireplaces are made for a sustainable lifestyle. If desired, it is possible to change the fireplace into a different look. The models can be modified as desired: for example, a Le Feu Sky can become a Le Feu Wood by purchasing the wooden legs and associated accessories.
- The Le Feu Bio fireplace is the environment and indoor climate- friendly alternative to traditional wood-burning stoves and open (gas) fireplaces.
- b Le Feu Bio Fireplaces burn clean and smoke-free and do not release any harmful substances into the house.
- b Le Feu Bio Fireplaces are timeless and have a stylish Danish design made of the best quality materials.
- b Le Feu is the best-selling Bio fireplace in Scandinavia and Le Feu Bio fireplaces are currently sold in 17 countries.
- Le Feu Bio Fireplaces with its modern burner technology combined with an efficient choice of materials and explicit shape - unlike other Bio fireplaces - generate a lot of heat. Le Feu Bio Fireplaces raise the room temperature by 3.8 ° C in a room of 40 m<sup>2</sup>.

### **BUILD YOUR OWN LE FEU**

LE FEU OFFERS 40 DIFFERENT OPTIONS

WHICH ONE SUITS YOU?

Le Feu Sky €1,755.00

Le Feu Sky White €1,925.00

Le Feu Wall €1,755.00

Le Feu Wall White €1,925.00

Le Feu Steel White €1,925.00