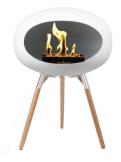

### **BUILD YOUR OWN LE FEU**

LE FEU OFFERS 40 DIFFERENT OPTIONS

WHICH ONE SUITS YOU?

Le Feu Sky €1,755.00

Le Feu Sky White €1,925.00

Le Feu Wall €1,755.00

Le Feu Wall White €1,925.00

Le Feu Steel White €1,925.00

Le Feu Steel €1,755.00

Le Feu Wood €1,755.00

Le Feu Wood White €1,925.00

Le Feu Ground Low €1,755.00 Le Feu Ground Low White €1,925.00