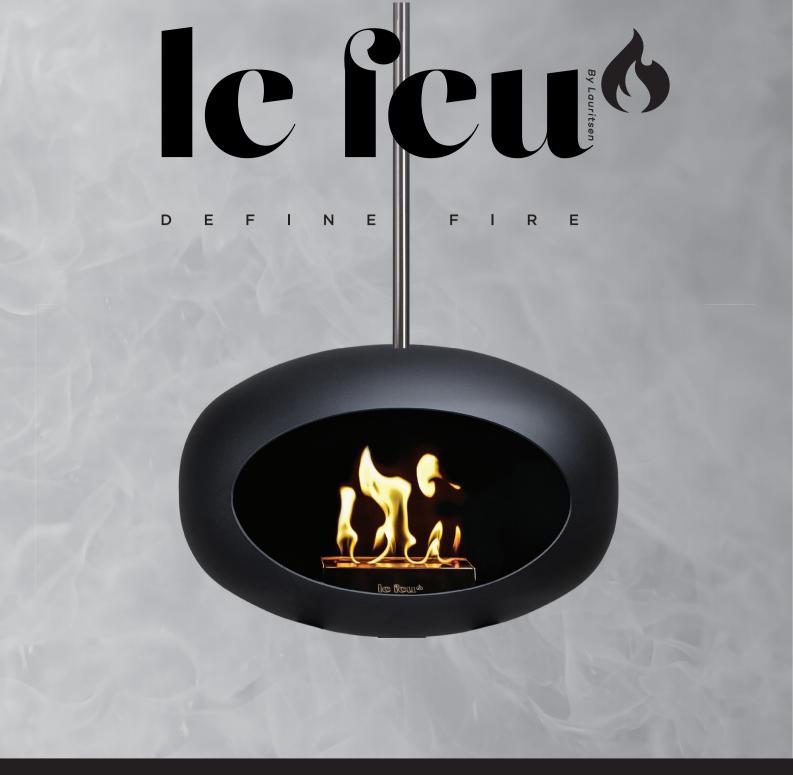

## **LE FEU FIRES** PRESSKIT 2021/2022

#### **VISION OF LE FEU**

Every home deserves a warm heart - a natural gathering point with an inviting and cozy atmosphere. With dancing flames that catch your attention, in the special shape of the Le Feu bio fireplace from Le Feu by Lauritsen.

Every house is unique. And Le Feu's simple design makes it possible for everyone to create a magical atmosphere in your home in no time! With the ambition to become a world leader as manufacturer of fireplaces, Le Feu wants to inspire, innovate and offer every home a suitable fire. We would like to let our customers experience the authentic Danish atmosphere, wherever they are in the world.