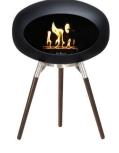

### **BUILD YOUR OWN LE FEU**

LE FEU OFFERS 40 DIFFERENT OPTIONS

WHICH ONE SUITS YOU?

Le Feu Sky €1,755.00

Le Feu Sky White €1,925.00

Le Feu Wall €1,755.00

Le Feu Wall White €1,925.00

Le Feu Steel White €1,925.00

Le Feu Steel €1,755.00

Le Feu Wood €1,755.00

Le Feu Wood White €1,925.00

Le Feu Ground Low €1,755.00 Le Feu Ground Low White €1,925.00