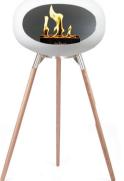

### **BUILD YOUR OWN LE FEU**

LE FEU OFFERS 40 DIFFERENT OPTIONS

WHICH ONE SUITS YOU?

Le Feu Sky €1,755.00

Le Feu Sky White €1,925.00

Le Feu Wall €1,755.00

Le Feu Wall White €1,925.00

Le Feu Steel White €1,925.00

Le Feu Steel €1,755.00

Le Feu Wood €1,755.00

Le Feu Wood White €1,925.00

Le Feu Ground Low €1,755.00 Le Feu Ground Low White €1,925.00