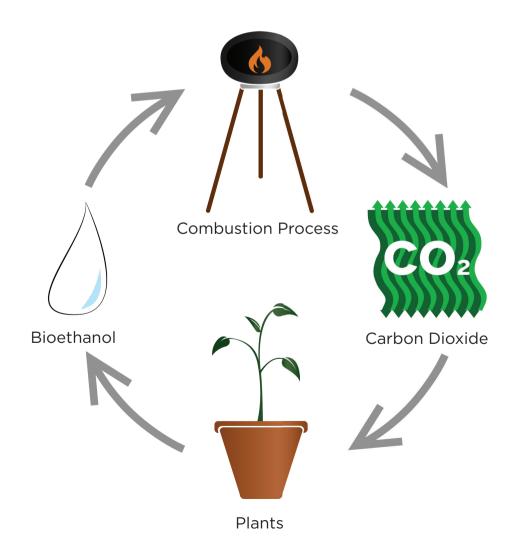

#### LE FEU AND THE ENVIRONMENT

The market for fireplaces and wood-burning stoves is changing. More and more countries are introducing legal restrictions to reduce the harmful (CO2) emissions of fuels used at home. Consumers are also increasingly looking for environmentally friendly products, also in the field of fireplaces.

Le Feu bio fireplaces burn on pure bio ethanol. Bio ethanol is alcohol, which is produced organically by the fermentation of sugar. The first generation of bioethanol was made from edible plants.

The second generation is made by plant waste or straw. The fermentation process uses it starch in the biomass, which is converted into bioethanol in this way.

Bio ethanol is therefore an organic, CO2 neutral product, and therefore a fantastic environmentally friendly alternative to traditional fuels.