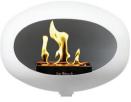

#### **VISION OF LE FEU**

Every home deserves a warm heart - a natural gathering point with an inviting and cozy atmosphere. With dancing flames that catch your attention, in the special shape of the Le Feu bio fireplace from Le Feu by Lauritsen.

#### LE FEU IN THE MARKET

- Le Feu Bio fireplaces 1 fireplace, 6 different models with many easily interchangeable options for creating warmth and coziness, both indoors and outdoors.
- Le Feu Bio fireplaces are made for a sustainable lifestyle. If desired, it is possible to change the fireplace into a different look. The models can be modified as desired: for example, a Le Feu Sky can become a Le Feu Wood by purchasing the wooden legs and associated accessories.
- The Le Feu Bio fireplace is the environment and indoor climate- friendly alternative to traditional wood-burning stoves and open (gas) fireplaces.
- b Le Feu Bio Fireplaces burn clean and smoke-free and do not release any harmful substances into the house.
- b Le Feu Bio Fireplaces are timeless and have a stylish Danish design made of the best quality materials.
- b Le Feu is the best-selling Bio fireplace in Scandinavia and Le Feu Bio fireplaces are currently sold in 17 countries.
- Le Feu Bio Fireplaces with its modern burner technology combined with an efficient choice of materials and explicit shape - unlike other Bio fireplaces - generate a lot of heat. Le Feu Bio Fireplaces raise the room temperature by 3.8 ° C in a room of 40 m<sup>2</sup>.