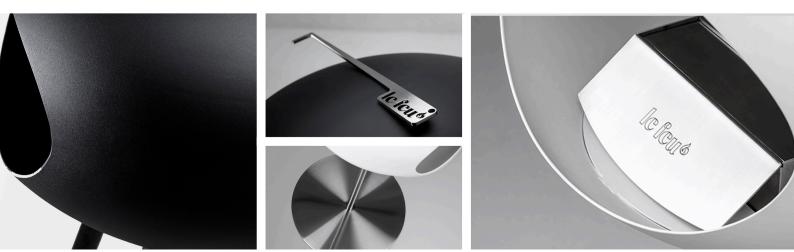

#### LE FEU IN THE MARKET

- Le Feu Bio fireplaces 1 fireplace, 6 different models with many easily interchangeable options for creating warmth and coziness, both indoors and outdoors.
- Le Feu Bio fireplaces are made for a sustainable lifestyle. If desired, it is possible to change the fireplace into a different look. The models can be modified as desired: for example, a Le Feu Sky can become a Le Feu Wood by purchasing the wooden legs and associated accessories.
- The Le Feu Bio fireplace is the environment and indoor climate- friendly alternative to traditional wood-burning stoves and open (gas) fireplaces.
- b Le Feu Bio Fireplaces burn clean and smoke-free and do not release any harmful substances into the house.
- b Le Feu Bio Fireplaces are timeless and have a stylish Danish design made of the best quality materials.
- b Le Feu is the best-selling Bio fireplace in Scandinavia and Le Feu Bio fireplaces are currently sold in 17 countries.
- Le Feu Bio Fireplaces with its modern burner technology combined with an efficient choice of materials and explicit shape - unlike other Bio fireplaces - generate a lot of heat. Le Feu Bio Fireplaces raise the room temperature by 3.8 ° C in a room of 40 m<sup>2</sup>.

### **BUILD YOUR OWN LE FEU**

LE FEU OFFERS 40 DIFFERENT OPTIONS

WHICH ONE SUITS YOU?

Le Feu Sky €1,755.00

Le Feu Sky White €1,925.00

Le Feu Wall €1,755.00

Le Feu Wall White €1,925.00

Le Feu Steel White €1,925.00

Le Feu Steel €1,755.00

Le Feu Wood €1,755.00

Le Feu Wood White €1,925.00

Le Feu Ground Low €1,755.00 Le Feu Ground Low White €1,925.00