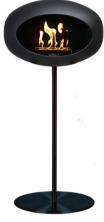

#### LE FEU IN THE MARKET

- Le Feu Bio fireplaces 1 fireplace, 6 different models with many easily interchangeable options for creating warmth and coziness, both indoors and outdoors.
- Le Feu Bio fireplaces are made for a sustainable lifestyle. If desired, it is possible to change the fireplace into a different look. The models can be modified as desired: for example, a Le Feu Sky can become a Le Feu Wood by purchasing the wooden legs and associated accessories.
- The Le Feu Bio fireplace is the environment and indoor climate- friendly alternative to traditional wood-burning stoves and open (gas) fireplaces.
- b Le Feu Bio Fireplaces burn clean and smoke-free and do not release any harmful substances into the house.
- b Le Feu Bio Fireplaces are timeless and have a stylish Danish design made of the best quality materials.
- b Le Feu is the best-selling Bio fireplace in Scandinavia and Le Feu Bio fireplaces are currently sold in 17 countries.
- Le Feu Bio Fireplaces with its modern burner technology combined with an efficient choice of materials and explicit shape - unlike other Bio fireplaces - generate a lot of heat. Le Feu Bio Fireplaces raise the room temperature by 3.8 ° C in a room of 40 m<sup>2</sup>.

### **BUILD YOUR OWN LE FEU**

LE FEU OFFERS 40 DIFFERENT OPTIONS

WHICH ONE SUITS YOU?

Le Feu Sky €1,755.00

Le Feu Sky White €1,925.00

Le Feu Wall €1,755.00

Le Feu Wall White €1,925.00

Le Feu Steel White €1,925.00