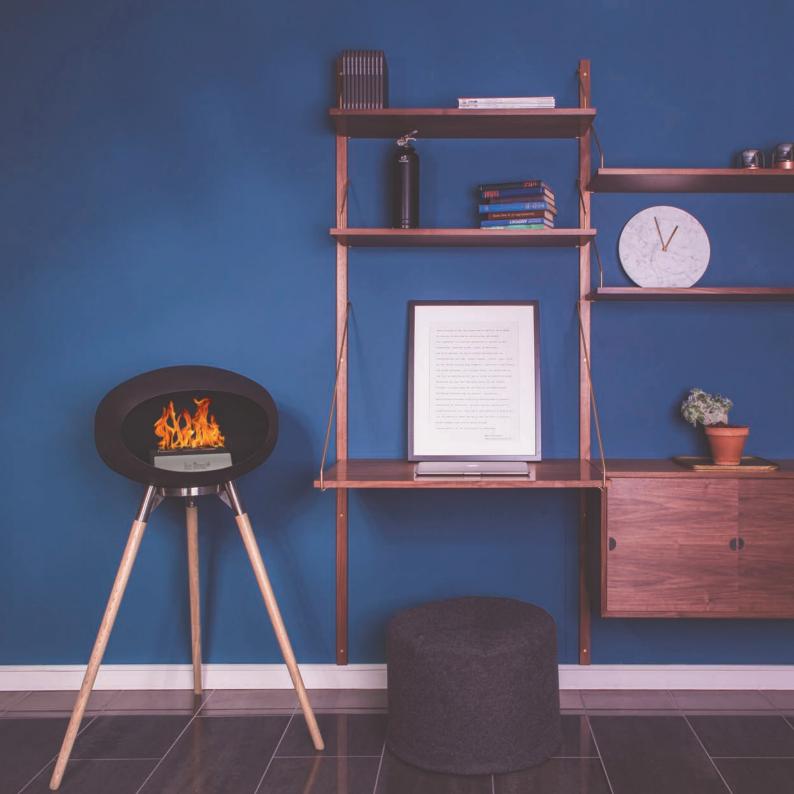

# **GROUND WOOD**

Ground Wood is inspired by nature and is an elegant and eco friendly bio ethanol tripodfireplace. Ground Wood is supported by smooth Danish hand crafted legs in optional Wenge, Ash or Oak hardwood finishes, adding a distinctive style to the warmth and ambiance created by the fireplace dome. The dome finished in smooth matt black enhances the stunning glow from the flame radiating an efficient heat to create warmth and comfort in living areas throughout your home.

# **GROUND LOW**

Ground Low legs is only 45 cm, are is perfect for the terrace and the small apartments. The three floor standing models GROUND WOOD, GROUND LOW and GROUND STEEL are light and portable, easy to move around the home as well as to an outdoor patio or decking. The soft dancing smoke-free flame from our fireplaces creates a beautiful atmosphere.