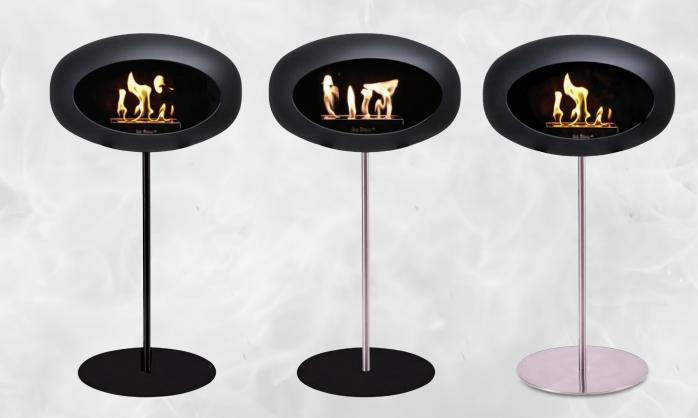

## **GROUND STEEL**

In keeping with Le Feu bio-ethanol fireplaces' user-friendly approach to assure endless pleasure. GROUND STEEL requires no chimney or flue and is easy to install ready for your immediate enjoyment. Scandinavian inspired designers combine precision engineering to create an elegant modern fireplace in stunning chrome finish resulting in a form of beauty.

Consists of a dome, a burner and a Baseplate  $\emptyset$  450 x 5 mm made of cold rolled steel with powder lacquered or in brushed stainless steel. Together a 25 mm x 800 mm stainless steel tube with one outside M10 bolt and one inside threads for the M10 bolt.

Our ground steel, ground wood and sky model provide a unique 3 in 1 user selectable option. The flexibility to inter-change and swap the wooden leg supports and modify the fireplace to use either the floor stands or ceiling pole, is an alternative display option. Additional accessories are available as a separate purchase accessory.