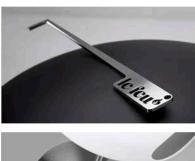

#### **BURNER**

Burner made of 2 mm SS304 brushed steel in dimensions  $200 \times 200 \times 75$  mm. Front logo plate made of 1.4 mm SS304 brushed steel with engraved logo. And a top plate to control the fire of 3 mm SS304 brushed steel plate.