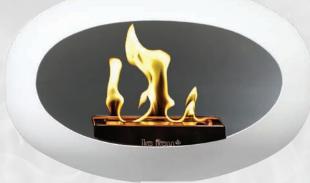

# **LE FEU SKY**

SKY is the best-selling Bio Fireplace in Scandinava. Sky is characterized by its unique ceiling suspension, which makes the fireplace look bright and elegant. With its elliptic dome, it merely floats in the air as it radiates a soft warmth, contributing to a cozy and relaxed atmosphere. SKY offers a unique opportunity to turn the beautiful blazing flames into an integral part of the home decor while decorating the room with a stylish design. If you are looking for a straightforward and eye catching piece that does not take up floorspace, SKY is certainly the fireplace for you.