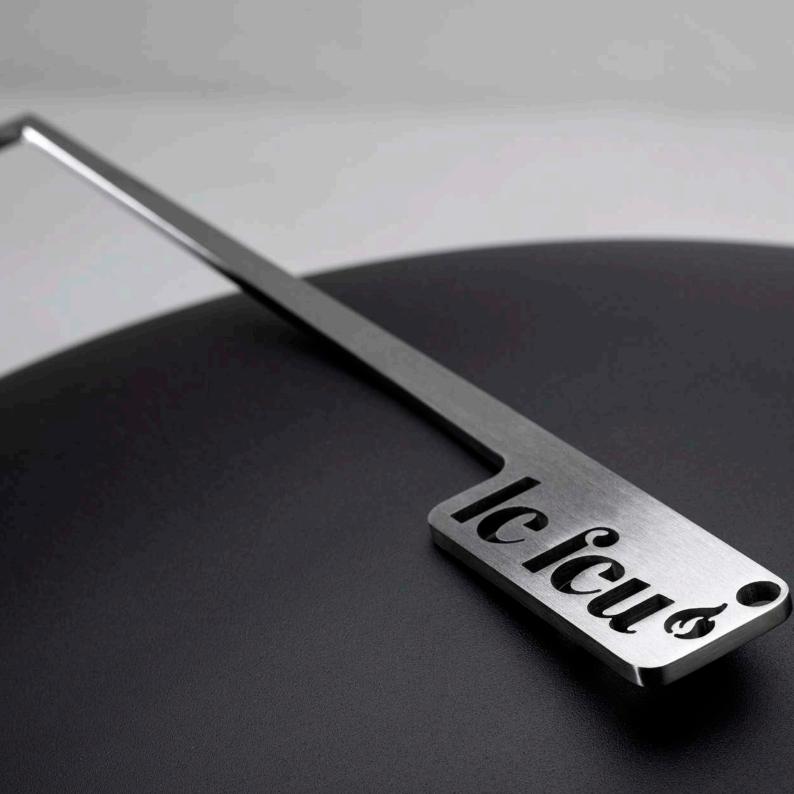

#### **BURNER**

Burner made of 2 mm SS304 brushed steel in dimensions  $200 \times 200 \times 75$  mm. Front logo plate made of 1.4 mm SS304 brushed steel with engraved logo. And a top plate to control the fire of 3 mm SS304 brushed steel plate.