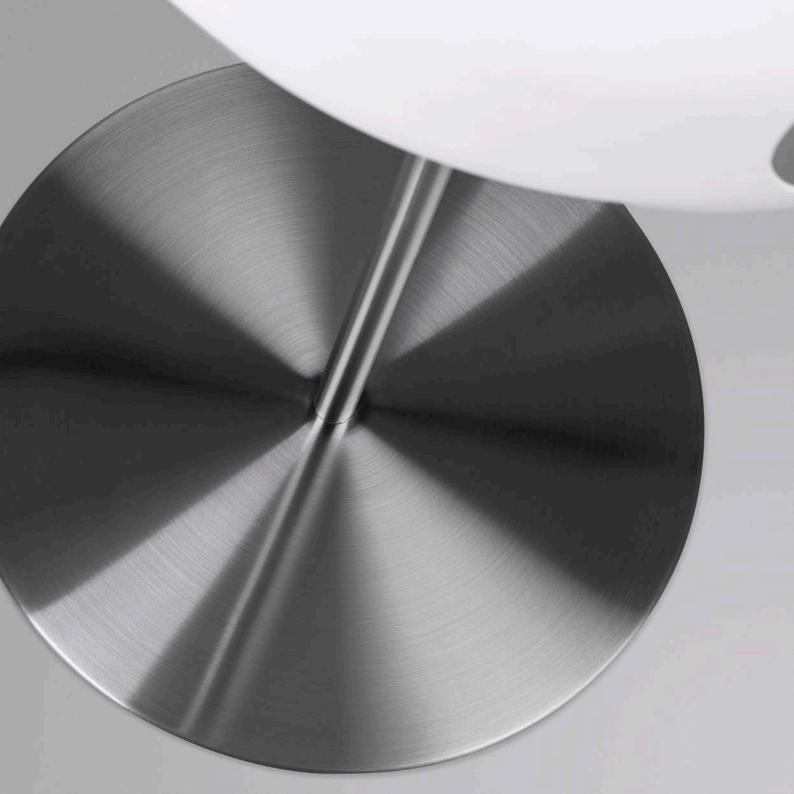

Consists of a dome, a burner and a Baseplate  $\emptyset$  450 x 5 mm made of cold rolled steel with powder lacquered or in brushed stainless steel. Together a 25 mm x 800 mm stainless steel tube with one outside M10 bolt and one inside threads for the M10 bolt.