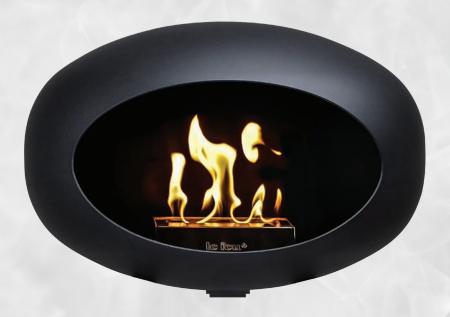

# **LE FEU SKY**

SKY is the best-selling Bio Fireplace in Scandinava. Sky is characterized by its unique ceiling suspension, which makes the fireplace look bright and elegant. With its elliptic dome, it merely floats in the air as it radiates a soft warmth, contributing to a cozy and relaxed atmosphere. SKY offers a unique opportunity to turn the beautiful blazing flames into an integral part of the home decor while decorating the room with a stylish design. If you are looking for a straightforward and eye catching piece that does not take up floorspace, SKY is certainly the fireplace for you.