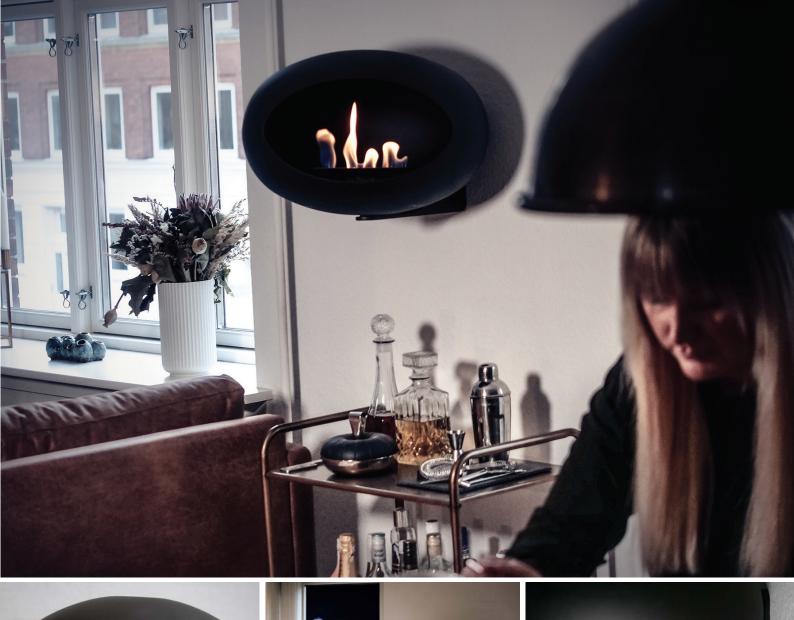

#### **LE FEU WALL - NEW ARRIVAL 2020**

A new Le Feu model was born. Le Feu - Wall is the lastest addition to the wide collection of different models that Le Feu offers. The new model does not take up any space from the current decorecation of your home, and might just be the final touch that makes your room unique and complete.

Le Feu - Wall comes with a wall mount, designed specially for Le Feu fireplaces. You can turn the fireplace 90 degrees both sides, making it possible to adjust where you want see the flames from and where you want the heat to go.

The elegancy of the design, the clean lines and living flames make the Le Feu Fireplaces the crown jewel of the room.

\*Le Feu - Wall can only be applied on brick and concrete walls.