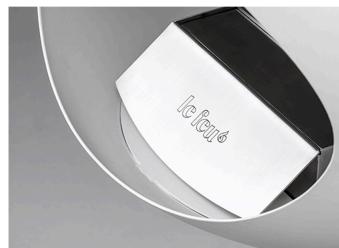

#### **BURNER**

Burner made of 2 mm SS304 brushed steel in dimensions  $200 \times 200 \times 75$  mm. Front logo plate made of 1.4 mm SS304 brushed steel with engraved logo. And a top plate to control the fire of 3 mm SS304 brushed steel plate.