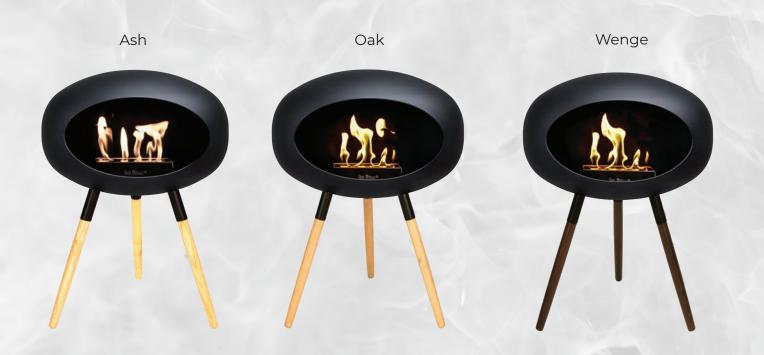

# **GROUND WOOD**

Ground Wood is inspired by nature and is an elegant and eco friendly bio ethanol tripodfireplace. Ground Wood is supported by smooth Danish hand crafted legs in optional Wenge, Ash or Oak hardwood finishes, adding a distinctive style to the warmth and ambiance created by the fireplace dome. The dome finished in smooth matt black enhances the stunning glow from the flame radiating an efficient heat to create warmth and comfort in living areas throughout your home.