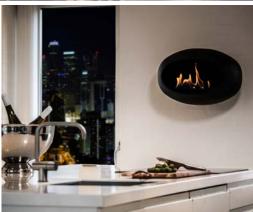

# **LE FEU SKY**

SKY is the best-selling Bio Fireplace in Scandinava. Sky is characterized by its unique ceiling suspension, which makes the fireplace look bright and elegant. With its elliptic dome, it merely floats in the air as it radiates a soft warmth, contributing to a cozy and relaxed atmosphere. SKY offers a unique opportunity to turn the beautiful blazing flames into an integral part of the home decor while decorating the room with a stylish design. If you are looking for a straightforward and eye catching piece that does not take up floorspace, SKY is certainly the fireplace for you.