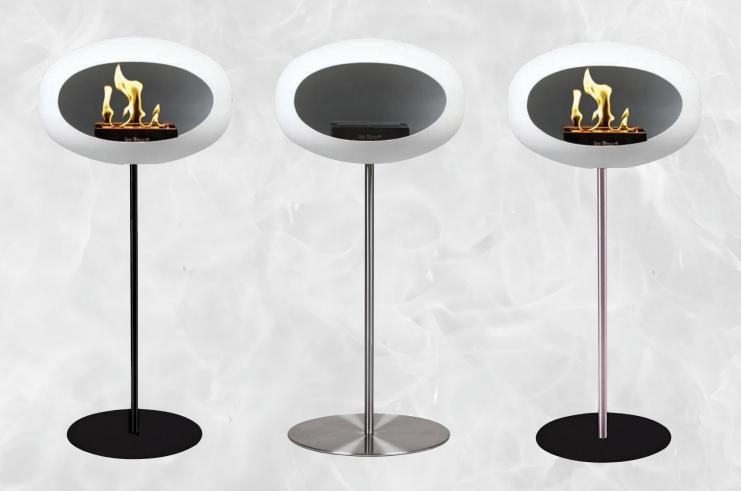

# **LE FEU SKY**

SKY is the best-selling Bio Fireplace in Scandinava. Sky is characterized by its unique ceiling suspension, which makes the fireplace look bright and elegant. With its elliptic dome, it merely floats in the air as it radiates a soft warmth, contributing to a cozy and relaxed atmosphere. SKY offers a unique opportunity to turn the beautiful blazing flames into an integral part of the home decor while decorating the room with a stylish design. If you are looking for a straightforward and eye catching piece that does not take up floorspace, SKY is certainly the fireplace for you.

Our ground steel, ground wood and sky model provide a unique 3 in 1 user selectable option. The flexibility to inter-change and swap the wooden leg supports and modify the fireplace to use either the floor stands or ceiling pole, is an alternative display option. Additional accessories are available as a separate purchase accessory.