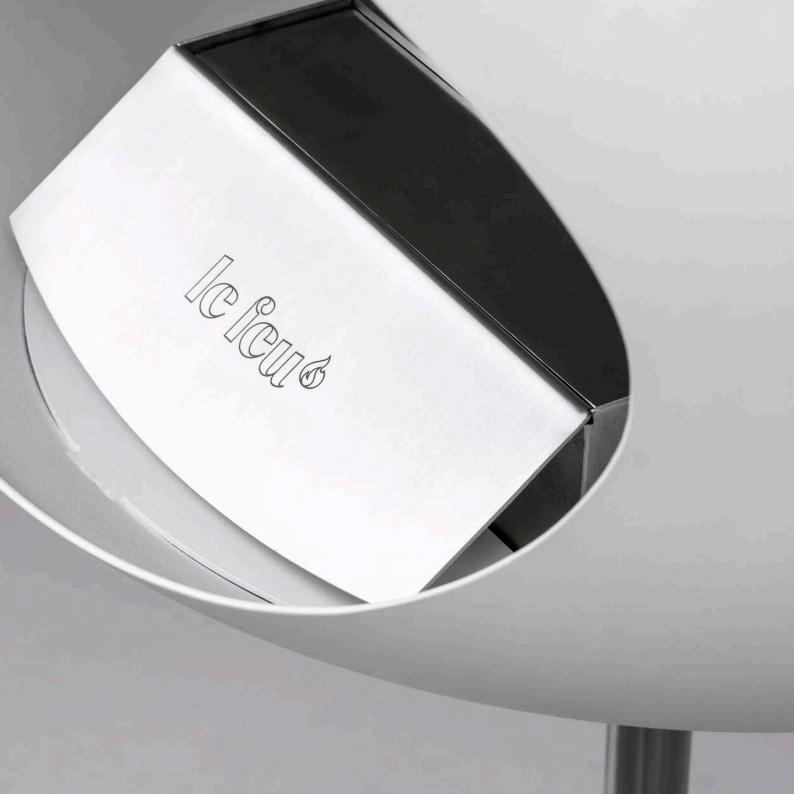

#### **BURNER**

Burner made of 2 mm SS304 brushed steel in dimensions  $200 \times 200 \times 75$  mm. Front logo plate made of 1.4 mm SS304 brushed steel with engraved logo. And a top plate to control the fire of 3 mm SS304 brushed steel plate.