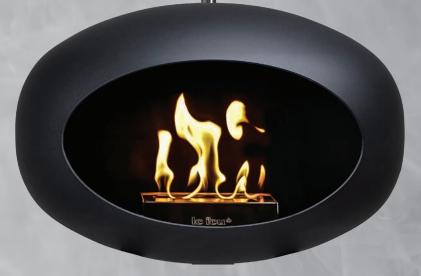

# **LE FEU SKY**

SKY is the best-selling Bio Fireplace in Scandinava. Sky is characterized by its unique ceiling suspension, which makes the fireplace look bright and elegant. With its elliptic dome, it merely floats in the air as it radiates a soft warmth, contributing to a cozy and relaxed atmosphere. SKY offers a unique opportunity to turn the beautiful blazing flames into an integral part of the home decor while decorating the room with a stylish design. If you are looking for a straightforward and eye catching piece that does not take up floorspace, SKY is certainly the fireplace for you.