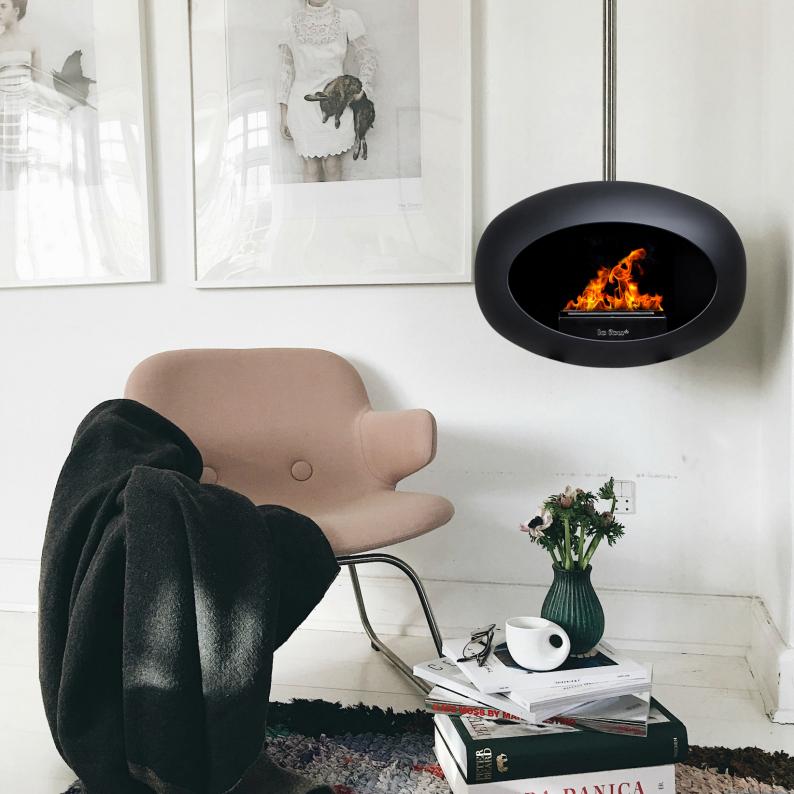

# **LE FEU SKY**

SKY is the best-selling Bio Fireplace in Scandinava. Sky is characterized by its unique ceiling suspension, which makes the fireplace look bright and elegant. With its elliptic dome, it merely floats in the air as it radiates a soft warmth, contributing to a cozy and relaxed atmosphere. SKY offers a unique opportunity to turn the beautiful blazing flames into an integral part of the home decor while decorating the room with a stylish design. If you are looking for a straightforward and eye catching piece that does not take up floorspace, SKY is certainly the fireplace for you.