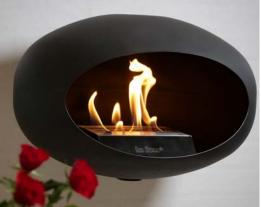

# **LE FEU SKY**

SKY is the best-selling Bio Fireplace in Scandinava. Sky is characterized by its unique ceiling suspension, which makes the fireplace look bright and elegant. With its elliptic dome, it merely floats in the air as it radiates a soft warmth, contributing to a cozy and relaxed atmosphere. SKY offers a unique opportunity to turn the beautiful blazing flames into an integral part of the home decor while decorating the room with a stylish design. If you are looking for a straightforward and eye catching piece that does not take up floorspace, SKY is certainly the fireplace for you.