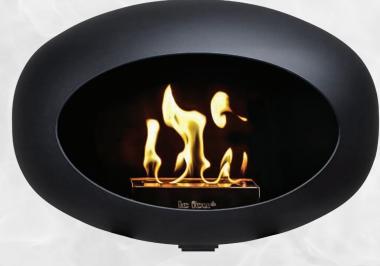

# **LE FEU SKY**

SKY is the best-selling Bio Fireplace in Scandinava. Sky is characterized by its unique ceiling suspension, which makes the fireplace look bright and elegant. With its elliptic dome, it merely floats in the air as it radiates a soft warmth, contributing to a cozy and relaxed atmosphere. SKY offers a unique opportunity to turn the beautiful blazing flames into an integral part of the home decor while decorating the room with a stylish design. If you are looking for a straightforward and eye catching piece that does not take up floorspace, SKY is certainly the fireplace for you.