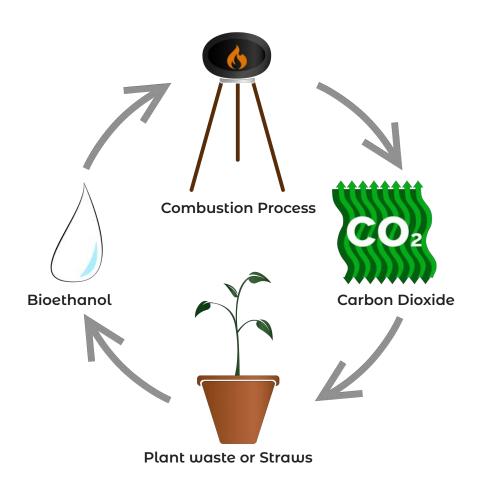

### WHAT IS BIOETHANOL

The fireplaces burn clean on bioethanol, which is alcohol produced by biomass to be used as fuel and has a clean combustion. The alcohol is produced by a sugar starch that usually comes from two different sources. 1. Generation bioethanol made of "edible" plants and 2nd generation bioethanol made from plant waste or straw. Through a fermentation process, you utilize the starch in the biomass, which is converted into bioethanol. Biofuels are a great environmentally friendly alternative to traditional solutions, because of its renewability and CO2 neutrality.