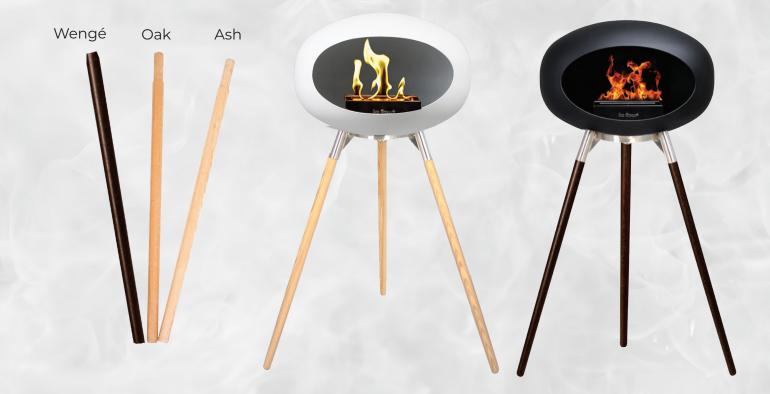

# **GROUND WOOD**

Ground Wood is inspired by nature and is an elegant and eco friendly bio ethanol tripodfireplace. Ground Wood is supported by smooth Danish hand crafted legs in optional Wenge, Ash or Oak hardwood finishes, adding a distinctive style to the warmth and ambiance created by the fireplace dome. The dome finished in smooth matt black enhances the stunning glow from the flame radiating an efficient heat to create warmth and comfort in living areas throughout your home.

## **GROUND STEEL**

In keeping with Le Feu bio-ethanol fireplaces' user-friendly approach to assure endless pleasure. GROUND STEEL requires no chimney or flue and is easy to install ready for your immediate enjoyment. Scandinavian inspired designers combine precision engineering to create an elegant modern fireplace in stunning chrome finish resulting in a form of beauty.

# **GROUND STEEL - WHITE**

GROUND STEEL White is a stunning new design, a stylish bio fuel fireplace featuring rolled stainless steel stand with attractive base plate. The white design enhances and augments the stunning glow of the flame and quickly radiates an efficient heat to create warmth and comfort removing the chill from cold living areas at home.