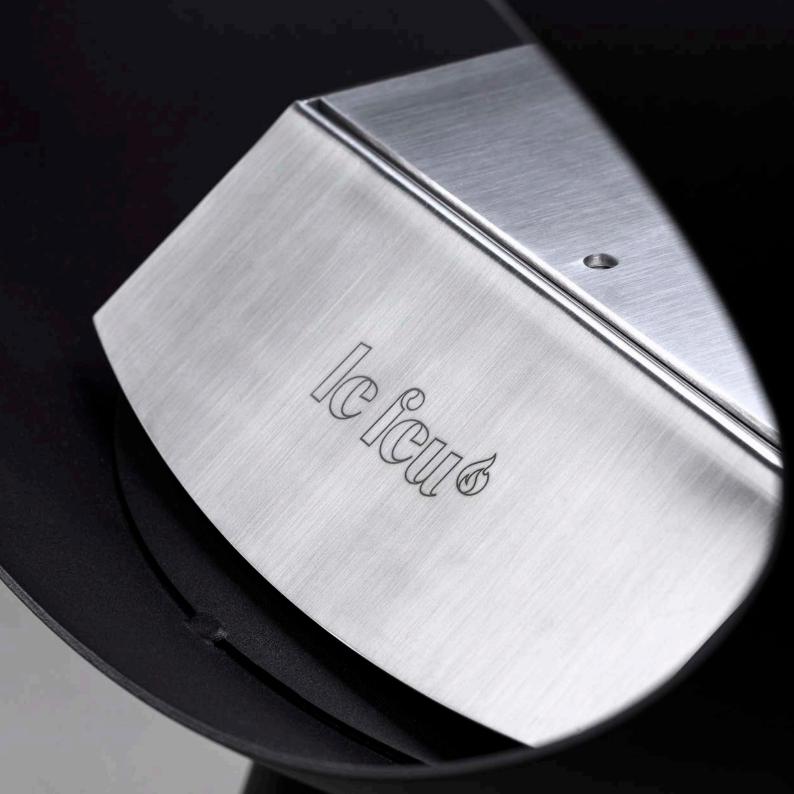

#### **BURNER**

Burner made of 2 mm SS304 brushed steel in dimensions  $200 \times 200 \times 75$  mm. Front logo plate made of 1.4 mm SS304 brushed steel with engraved logo. And a top plate to control the fire of 3 mm SS304 brushed steel plate.