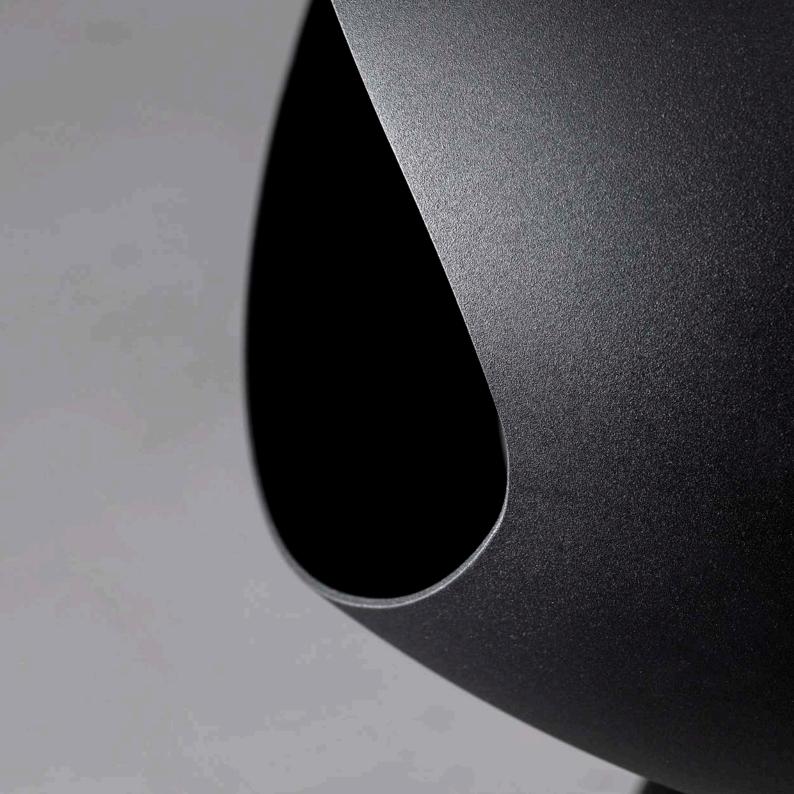

#### **DOME**

The dome is made in 2.3 mm. Cold-rolled steel in dimensions 520 \* 350 mm. Round base plate in 5 mm for mounting the selected model and an enclosure plate for burner in 3 mm. Powder coated with high temperature paint.